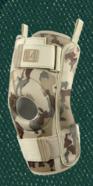

NATO Commercial and Government Entity Code NCAGE: 2315H

4ARMY-SK-01

KNEE BRACE WITH ROM ADJUSTMENT

4ARMY-SK-02

KNEE BRACE WITH ROM ADJUSTMENT IN EVERY 15°

4ARMY-SK-03

HINGED KNEE BRACE

4ARMY-SK-04

KNEE BRACE WITH ORTHOPAEDIC STAYS

4ARMY-SK-05

4ARMY-SK-06

4ARMY-SK-07

4ARMY-SK-08

4ARMY-SK-09

KNEE SLEEVE WITH PATELLA DONUT

SHORT KNEE BRACE WITH ORTHOPAEDIC STAYS

POLYCENTRIC HINGED KNEE BRACE

ACL KNEE BRACE WITH LEAF SPRING HINGES

ANATOMIC KNEE BRACE WITH PROTECTOR

OUR MILITARY BRACES CAN BE USED FOR EVERY PURPOSE — FROM PROTECTION TO STABILIZATION AFTER INJURIES SUCH AS LIGAMENTS STRAINS (ACL, MCL, LCL, PCL). USING OF HIGH QUALITY MATERIALS, INNOVATIVE AND PATENTED SOLUTIONS ALLOW TO USE OUR BRACES EVEN IN EXTREME CONDITIONS.