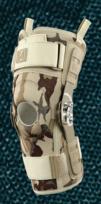

NATO Commercial and Government Entity Code NCAGE: 2315H

4ARMY-SK-01

KNEE BRACE WITH ROM ADJUSTMENT

4ARMY-SK-02

KNEE BRACE WITH ROM ADJUSTMENT IN EVERY 15°

4ARMY-SK-03

HINGED KNEE BRACE

4ARMY-SK-04

KNEE BRACE WITH ORTHOPAEDIC STAYS

4ARMY-SK-05

4ARMY-SK-06

4ARMY-SK-07

4ARMY-SK-08

4ARMY-SK-09

KNEE SLEEVE WITH PATELLA DONUT

SHORT KNEE BRACE WITH ORTHOPAEDIC STAYS

POLYCENTRIC HINGED KNEE BRACE

ACL KNEE BRACE WITH LEAF SPRING HINGES

ANATOMIC KNEE BRACE WITH PROTECTOR

OUR MILITARY BRACES CAN BE USED FOR EVERY PURPOSE — FROM PROTECTION TO STABILIZATION AFTER INJURIES SUCH AS LIGAMENTS STRAINS (ACL, MCL, LCL, PCL). USING OF HIGH QUALITY MATERIALS, INNOVATIVE AND PATENTED SOLUTIONS ALLOW TO USE OUR BRACES EVEN IN EXTREME CONDITIONS.