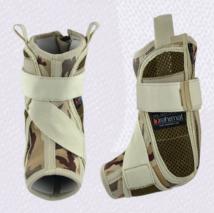

Code NCAGE: 2315H

4ARMY-SK-01



KNEE BRACE WITH ROM ADJUSTMENT

4ARMY-SK-02



KNEE BRACE WITH ROM ADJUSTMENT IN EVERY 15°

4ARMY-SK-03



HINGED KNEE BRACE



4ARMY-SK-04

KNEE BRACE WITH ORTHOPAEDIC STAYS

4ARMY-SK-05

4ARMY-SK-06

4ARMY-SK-07

4ARMY-SK-08

4ARMY-SK-09



KNEE SLEEVE WITH PATELLA DONUT



SHORT KNEE BRACE WITH ORTHOPAEDIC STAYS



POLYCENTRIC HINGED KNEE BRACE



ACL KNEE BRACE WITH LEAF SPRING HINGES



ANATOMIC KNEE BRACE WITH PROTECTOR

OUR MILITARY BRACES CAN BE USED FOR EVERY PURPOSE — FROM PROTECTION TO STABILIZATION AFTER INJURIES SUCH AS LIGAMENTS STRAINS (ACL, MCL, LCL, PCL). USING OF HIGH QUALITY MATERIALS, INNOVATIVE AND PATENTED SOLUTIONS ALLOW TO USE OUR BRACES EVEN IN EXTREME CONDITIONS.

4ARMY-SS-01



**ANKLE BRACE WITH CROSS-STRAPS** 

## 4ARMY-SS-02



ANKLE BRACE WITH ANATOMIC-SHAPED SHELLS AND ATFL STRAP

## LOWER LIMB BRACES

4ARMY-U-01



**ANATOMIC THIGH BRACE** 

## 4ARMY-PU-01





ANATOMIC CALF BRACE

4ARMY BRACES ARE 1ST CLASS MEDICAL DEVICES THAT PROVIDE COMPRESSION AND PREVENT JOINTS AGAINST THE INJURIES. DURABLE, AIRY AND SKIN-FRIENDLY MATERIAL ACTIVPREN IS EQUIPPED WITH VENTILATION SYSTEM AIRSUPPLY. THE BRACES MAINTAIN THE BODY TEMPERATURE AND COMPRESSION AS WELL AS IMPROVE BLOOD CIRCULATION AND OXYGENATE MUSCLES IN PHYSICAL ACTIVITIES.

4ARMY-SL-01



**ANATOMIC ELBOW BRACE** 

4ARMY-SL-02



ANATOMIC FOREARM And Elbow Brace

4ARMY-SL-03



ANATOMIC TENNIS AND GOLFER'S ELBOW BRACE

4ARMY-SL-04



ANATOMIC ELBOW BRACE WITH ORTHOPAEDIC STAYS

4ARMY-SL-05



ANATOMIC ELBOW BRACE WITH PROTECTOR

ELBOW BRACES ARE EQUIPPED WITH