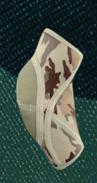

## 4ARMY-PU-01

ANATOMIC CALF BRACE

4ARMY BRACES ARE 1ST CLASS MEDICAL DEVICES THAT PROVIDE COMPRESSION AND PREVENT JOINTS AGAINST THE INJURIES. DURABLE, AIRY AND SKIN-FRIENDLY MATERIAL ACTIVPREN IS EQUIPPED WITH VENTILATION SYSTEM AIRSUPPLY. THE BRACES MAINTAIN THE BODY TEMPERATURE AND COMPRESSION AS WELL AS IMPROVE BLOOD CIRCULATION AND OXYGENATE MUSCLES IN PHYSICAL ACTIVITIES.