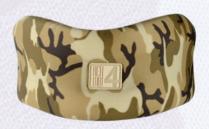

## ORTHOPAEDIC COLLARS

4ARMY-KOL-01

SOFT COLLAR SCHANTZA

4ARMY-KOL-02

SEMI-RIGID FLORIDA COLLAR

4ARMY BRACES ARE SPECIAL LINE 1ST CLASS MEDICAL DEVICES CHARACTERIZED BY ANATOMIC-SHAPE AND INCREASED DURABILITY. THEY SUPPORT AND STABILIZE THE JOINTS, PREVENTING AGAINST THE INJURIES. EXCELLENT FITTING AND INTERESTING DESIGN IN PANTHER CAMOUFLAGE MAKE OUR BRACES THE LEADER OF INNOVATION IN ORTHOPAEDIC AREA.