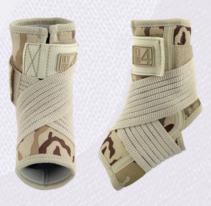

NATO Commercial and Government Entity Code NCAGE: 2315H

4ARMY-SK-01



KNEE BRACE WITH ROM ADJUSTMENT

4ARMY-SK-02



KNEE BRACE WITH ROM ADJUSTMENT IN EVERY 15°

4ARMY-SK-03



HINGED KNEE BRACE



4ARMY-SK-04

KNEE BRACE WITH ORTHOPAEDIC STAYS

4ARMY-SK-05

4ARMY-SK-06

4ARMY-SK-07

4ARMY-SK-08

4ARMY-SK-09



KNEE SLEEVE WITH PATELLA DONUT



SHORT KNEE BRACE WITH ORTHOPAEDIC STAYS



POLYCENTRIC HINGED KNEE BRACE



ACL KNEE BRACE WITH LEAF SPRING HINGES



ANATOMIC KNEE BRACE WITH PROTECTOR

OUR MILITARY BRACES CAN BE USED FOR EVERY PURPOSE — FROM PROTECTION TO STABILIZATION AFTER INJURIES SUCH AS LIGAMENTS STRAINS (ACL, MCL, LCL, PCL). USING OF HIGH QUALITY MATERIALS, INNOVATIVE AND PATENTED SOLUTIONS ALLOW TO USE OUR BRACES EVEN IN EXTREME CONDITIONS.

4ARMY-SS-01



**ANKLE BRACE WITH CROSS-STRAPS** 

## 4ARMY-SS-02



ANKLE BRACE WITH ANATOMIC-SHAPED SHELLS AND ATFL STRAP

## LOWER LIMB BRACES

4ARMY-U-01



**ANATOMIC THIGH BRACE** 

## 4ARMY-PU-01





ANATOMIC CALF BRACE

4ARMY BRACES ARE 1ST CLASS MEDICAL DEVICES THAT PROVIDE COMPRESSION AND PREVENT JOINTS AGAINST THE INJURIES. DURABLE, AIRY AND SKIN-FRIENDLY MATERIAL ACTIVPREN IS EQUIPPED WITH VENTILATION SYSTEM AIRSUPPLY. THE BRACES MAINTAIN THE BODY TEMPERATURE AND COMPRESSION AS WELL AS IMPROVE BLOOD CIRCULATION AND OXYGENATE MUSCLES IN PHYSICAL ACTIVITIES.

4ARMY-SL-01



**ANATOMIC ELBOW BRACE** 

4ARMY-SL-02



ANATOMIC FOREARM And Elbow Brace

4ARMY-SL-03



ANATOMIC TENNIS AND GOLFER'S ELBOW BRACE

4ARMY-SL-04



ANATOMIC ELBOW BRACE WITH ORTHOPAEDIC STAYS

4ARMY-SL-05



ANATOMIC ELBO