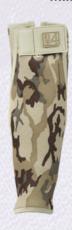

## 4ARMY-PU-01

ANATOMIC CALF BRACE

4ARMY BRACES ARE 1ST CLASS MEDICAL DEVICES THAT PROVIDE COMPRESSION AND PREVENT JOINTS AGAINST THE INJURIES. DURABLE, AIRY AND SKIN-FRIENDLY MATERIAL ACTIVPREN IS EQUIPPED WITH VENTILATION SYSTEM AIRSUPPLY. THE BRACES MAINTAIN THE BODY TEMPERATURE AND COMPRESSION AS WELL AS IMPROVE BLOOD CIRCULATION AND OXYGENATE MUSCLES IN PHYSICAL ACTIVITIES.