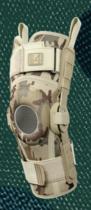

NATO Commercial and Government Entity Code NCAGE: 2315H

4ARMY-SK-01

KNEE BRACE WITH ROM ADJUSTMENT

4ARMY-SK-02

KNEE BRACE WITH ROM ADJUSTMENT IN EVERY 15°

4ARMY-SK-03

HINGED KNEE BRACE

4ARMY-SK-04

KNEE BRACE WITH ORTHOPAEDIC STAYS

4ARMY-SK-05

4ARMY-SK-06

4ARMY-SK-07

4ARMY-SK-08

4ARMY-SK-09

KNEE SLEEVE WITH PATELLA DONUT

SHORT KNEE BRACE WITH ORTHOPAEDIC STAYS

POLYCENTRIC HINGED KNEE BRACE

ACL KNEE BRACE WITH LEAF SPRING HINGES

ANATOMIC KNEE BRACE WITH PROTECTOR

OUR MILITARY BRACES CAN BE USED FOR EVERY PURPOSE — FROM PROTECTION TO STABILIZATION AFTER INJURIES SUCH AS LIGAMENTS STRAINS (ACL, MCL, LCL, PCL). USING OF HIGH QUALITY MATERIALS, INNOVATIVE AND PATENTED SOLUTIONS ALLOW TO USE OUR BRACES EVEN IN EXTREME CONDITIONS.