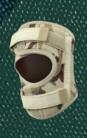

NATO Commercial and Government Entity Code NCAGE: 2315H

4ARMY-SK-01

KNEE BRACE WITH ROM ADJUSTMENT

4ARMY-SK-02

KNEE BRACE WITH ROM ADJUSTMENT IN EVERY 15°

4ARMY-SK-03

HINGED KNEE BRACE

4ARMY-SK-04

KNEE BRACE WITH ORTHOPAEDIC STAYS

4ARMY-SK-05

4ARMY-SK-06

4ARMY-SK-07

4ARMY-SK-08

4ARMY-SK-09

KNEE SLEEVE WITH PATELLA DONUT

SHORT KNEE BRACE WITH ORTHOPAEDIC STAYS

POLYCENTRIC HINGED KNEE BRACE

ACL KNEE BRACE WITH LEAF SPRING HINGES

ANATOMIC KNEE BRACE WITH PROTECTOR

OUR MILITARY BRACES CAN BE USED FOR EVERY PURPOSE — FROM PROTECTION TO STABILIZATION AFTER INJURIES SUCH AS LIGAMENTS STRAINS (ACL, MCL, LCL, PCL). USING OF HIGH QUALITY MATERIALS, INNOVATIVE AND PATENTED SOLUTIONS ALLOW TO USE OUR BRACES EVEN IN EXTREME CONDITIONS.