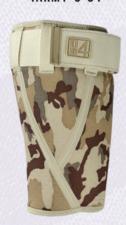

WITH ROM ADJUSTMENT IN EVERY 15°

4ARMY-SK-03



HINGED KNEE BRACE



4ARMY-SK-04

KNEE BRACE WITH ORTHOPAEDIC STAYS

4ARMY-SK-05

4ARMY-SK-06

4ARMY-SK-07

4ARMY-SK-08

4ARMY-SK-09



KNEE SLEEVE WITH PATELLA DONUT



SHORT KNEE BRACE WITH ORTHOPAEDIC STAYS



POLYCENTRIC HINGED KNEE BRACE



ACL KNEE BRACE WITH LEAF SPRING HINGES



ANATOMIC KNEE BRACE WITH PROTECTOR

OUR MILITARY BRACES CAN BE USED FOR EVERY PURPOSE — FROM PROTECTION TO STABILIZATION AFTER INJURIES SUCH AS LIGAMENTS STRAINS (ACL, MCL, LCL, PCL). USING OF HIGH QUALITY MATERIALS, INNOVATIVE AND PATENTED SOLUTIONS ALLOW TO USE OUR BRACES EVEN IN EXTREME CONDITIONS.

4ARMY-SS-01



**ANKLE BRACE WITH CROSS-STRAPS** 

## 4ARMY-SS-02



ANKLE BRACE WITH ANATOMIC-SHAPED SHELLS AND ATFL STRAP

## LOWER LIMB BRACES

4ARMY-U-01



**ANATOMIC THIGH BRACE** 

## 4ARMY-PU-01





ANATOMIC CALF BRACE

4ARMY BRACES ARE 1ST CLASS MEDICAL DEVICES THAT PROVIDE COMPRESSION AND PREVENT JOINTS AGAINST THE INJURIES. DURABLE, AIRY AND SKIN-FRIENDLY MATERIAL ACTIVPREN IS EQUIPPED WITH VENTILATION SYSTEM AIRSUPPLY. THE BRACES MAINTAIN THE BODY TEMPERATURE AND COMPRESSION AS WELL AS IMPROVE BLOOD CIRCULATION AND OXYGENATE MUSCLES IN PHYSICAL ACTIVITIES.

4ARMY-SL-01



**ANATOMIC ELBOW BRACE** 

4ARMY-SL-02



ANATOMIC FOREARM And Elbow Brace

4ARMY-SL-03



ANATOMIC TENNIS AND GOLFER'S ELBOW BRACE

4ARMY-SL-04



ANATOMIC ELBOW BRACE WITH ORTHOPAEDIC STAYS

4ARMY-SL-05



ANATOMIC ELBOW BRACE WITH PROTECTOR

ELBOW BRACES ARE EQUIPPED WITH SPECIAL SUPPORTS THAT PROVIDE ANATOMIC ELBOW WORK AND PROTECT AGAINST THE INJURIES AND DISL