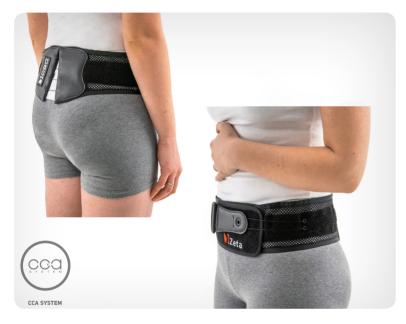

# AM-OK/CCA

Zeta back brace reduces the pain and supports the sacroiliac joints. Excellent fitting and compression of CCA system.

## INDICATIONS

- sacroiliac arthrosis sacroiliac Joint Syndrome sacroiliac joint instability
- \_\_ pubic symphysis dehiscence
- \_ sacroiliac joint dysfunction
- \_\_\_\_ painful syndrome of the pelvis muscles or tendinopathy
- \_\_\_ lumbo-sacral spine spondylosyndesis
- \_\_\_\_ sacral stress fracture

#### BENEFITS

\_\_\_ perfect fitting and compression \_\_\_ high quality \_\_\_ innovation \_\_\_ easy application \_\_\_ support and stabilization