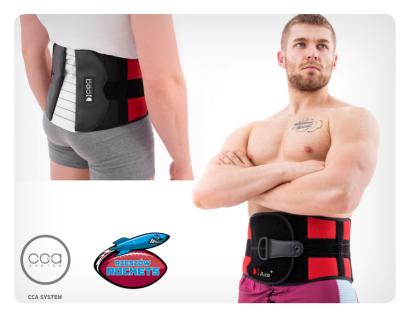

# SACRAL BRACE

AS-LK-02/CCA

Sport back brace AXE supports your lumbo-sacral spine. It prevents against the muscles strain and herniated disc. Approved and recommended by American Football players Rzeszów Rockets.

#### INDICATIONS

back and abdominal muscles strain or sprain abdominal muscles weaknes**s** lower back pain

#### BENEFITS

perfect fitting and compression high quality innovation easy application