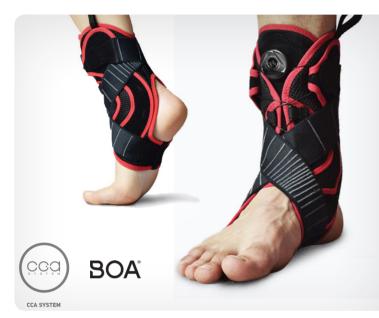

# AM-OSS-O5/CCA

AM-OSS-05/CCA ankle brace is our bestseller. Complex solution for injured ankle. Safe and effective. Available for children also.

#### INDICATIONS

ankle sprain and dislocation

- repetitive ankle sprains
- treatment after cast immobilization soft tissue and ligament injuries

#### BENEFITS

perfect fitting and compression high quality innovation easy application support and stabilization