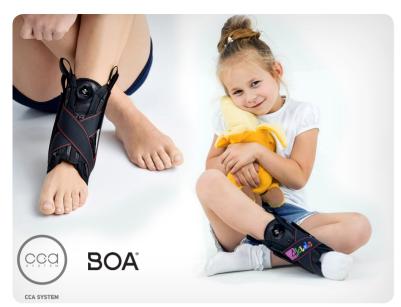

# AM-OSS-03/CCA

Our AM-OSS-03/CCA ankle brace may be for preventing and treatment after injury. It is also available for children.

## INDICATIONS

ankle sprain and dislocation repetitive ankle sprains treatment after cast immobilization soft tissue and ligament injuries BENEFITS perfect fitting and compression high quality innovation easy application support and stabilization CLASS 1 DICAL DEVICE I ATEV-EDEE FOR CHILDREN DOUBLE-SIDED