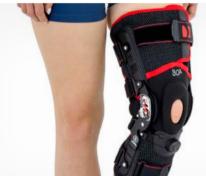

# ATOM ACL/CCA

Functional knee brace **ATOM ACL/CCA** is an excellent solution for anteriori cruciate ligament protection. The brace has innovative ACL pad with BOA® Fit System which reduces the anterior drawer syndrome.

## **INDICATIONS**

- mild or severe ACL, PCL, MCL and LCL instability
- rehabilitation after ACL or PCL reconstruction mixed injuries ACL/PCL
- knee hyperextension

- the best protection for the knee
- precise fit of the product
- . waterproof
- high quality
- innovative