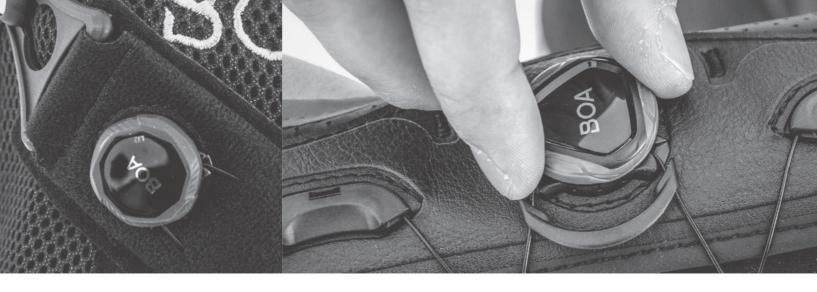

THESE ARE MEDICAL DEVICES.
USE THEM ACCORDING TO THE INSTRUCTIONS
FOR USE OR LABEL.

**CONNECTED** bringing you closer to your equipment, the BOA® Fit System delivers improved agility, response, and control.

**FAST** the **BOA®** Fit System allows you to get your gear on and off fast, no matter the conditions.

**MIRCO-ADJUSTABLE** make instant micro-adjustments for a precise and custom fit, the **BOA®** Fit System improves performance and comfort - anytime, anywhere.

**DURABLE** engineered with high quality, durable materials and rigorously field tested, the BOA® Fit System is guaranteed to perform in any environment.

To tighten the **BOA® Fit System** turn the knob clockwise to achieve the appropriate level compression.

## **BENEFITS**

- custom-oriented
- o normal life
- effectiveness

**BOA® Fit System** 

The system is characterized by firm fastening that is non-elastic, easy and secure. There is impossible to loose (only in case of damage) it what guarantees the best stabilization.

Our BOA® Fit System provides different levels of compression. It's based on differential polyamide grommets, steel wires covered by plastic and knobs. The additional equipment is the special element that is easy to attach what allows to modify device's shape or circumference.

The **BOA®** Fit System is the compression solution so you can use it only after putting the brace on the body.

**BOA®** Fit System is manitenance-free system that does not require special service or conservation