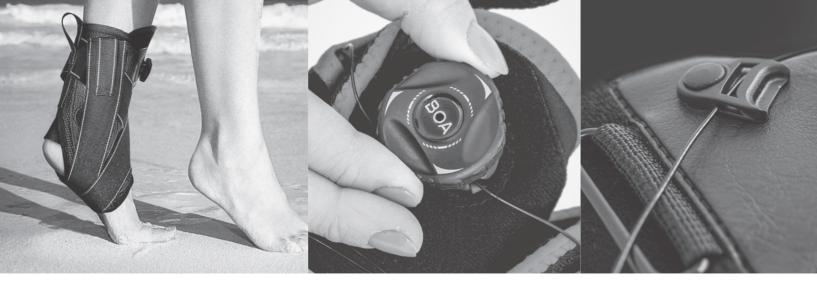

# ANKLE BRACES

Our **AM-OSS-03/CCA** ankle brace may be for preventing and treatment after injury. It is also available for adult.

## **INDICATIONS**

- ankle sprain and dislocation repetitive ankle sprains treatment after cast immobilization
- soft tissue and ligament injuries

## **BENEFITS**

- o perfect fitting and compression

- high quality
  innovation
  easy application
  support and stabilization

Our AM-OSS-03/CCA ankle brace may be for preventing and treatment after injury.