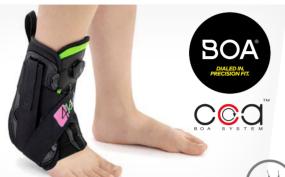

# ANKLE BRACES

Our **AM-OSS-03/CCA** ankle brace may be for preventing and treatment after injury. It is also available for adult.

## **INDICATIONS**

- ankle sprain and dislocation repetitive ankle sprains treatment after cast immobilization
- soft tissue and ligament injuries

## **BENEFITS**

- o perfect fitting and compression

- high quality
  innovation
  easy application
  support and stabilization

Our AM-OSS-03/CCA ankle brace may be for preventing and treatment after injury.