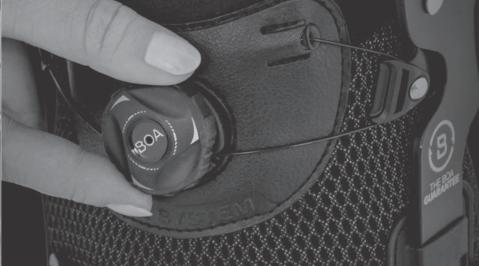

THESE ARE MEDICAL DEVICES.
USE THEM ACCORDING TO THE INSTRUCTIONS
FOR USE OR LABEL.

**CONNECTED** bringing you closer to your equipment, the BOA® Fit System delivers improved agility, response, and control.

**FAST** the **BOA®** Fit System allows you to get your gear on and off fast, no matter the conditions.

**MIRCO-ADJUSTABLE** make instant micro-adjustments for a precise and custom fit, the **BOA®** Fit System improves performance and comfort - anytime, anywhere.

**DURABLE** engineered with high quality, durable materials and rigorously field tested, the BOA® Fit System is guaranteed to perform in any environment.

To tighten the **BOA® Fit System** turn the knob clockwise to achieve the appropriate level compression.

## **BENEFITS**

- custom-oriented
- o normal life
- effectiveness

**BOA® Fit System** 

The system is characterized by firm fastening that is non-elastic, easy and secure. There is impossible to loose (only in case of damage) it what guarantees the best stabilization.

Our BOA® Fit System provides different levels of compression. It's based on differential polyamide grommets, steel wires covered by plastic and knobs. The additional equipment is the special element that is easy to attach what allows to modify device's shape or circumference.

The **BOA®** Fit System is the compression solution so you can use it only after putting the brace on the body.

**BOA®** Fit System is manitenance-free system that does not require special service or conservation