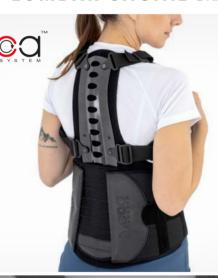

# SCORPION/CCA\_

Dynamic back brace with BOA® system SCORPION is a professional medical device which offers perfect stabilization and support of the spine. Back brace SCORPION is made of anatomic shaped aluminum back panel, compression BOA® Fit System, shoulder straps and waist belt.

## **INDICATIONS**

- o ból stawów krzyżowo-biodrowych (SI)
- o naderwanie i naciągnięcie mięśni kręgosłupa
- unieruchomienie pooperacyjne
- o osteoporoza o przepuklina kręgosłupa

- wytrzymałe materiałygwarancja jakości
- innowacyjność
- o precyzyjne dopasowanie wyrobu