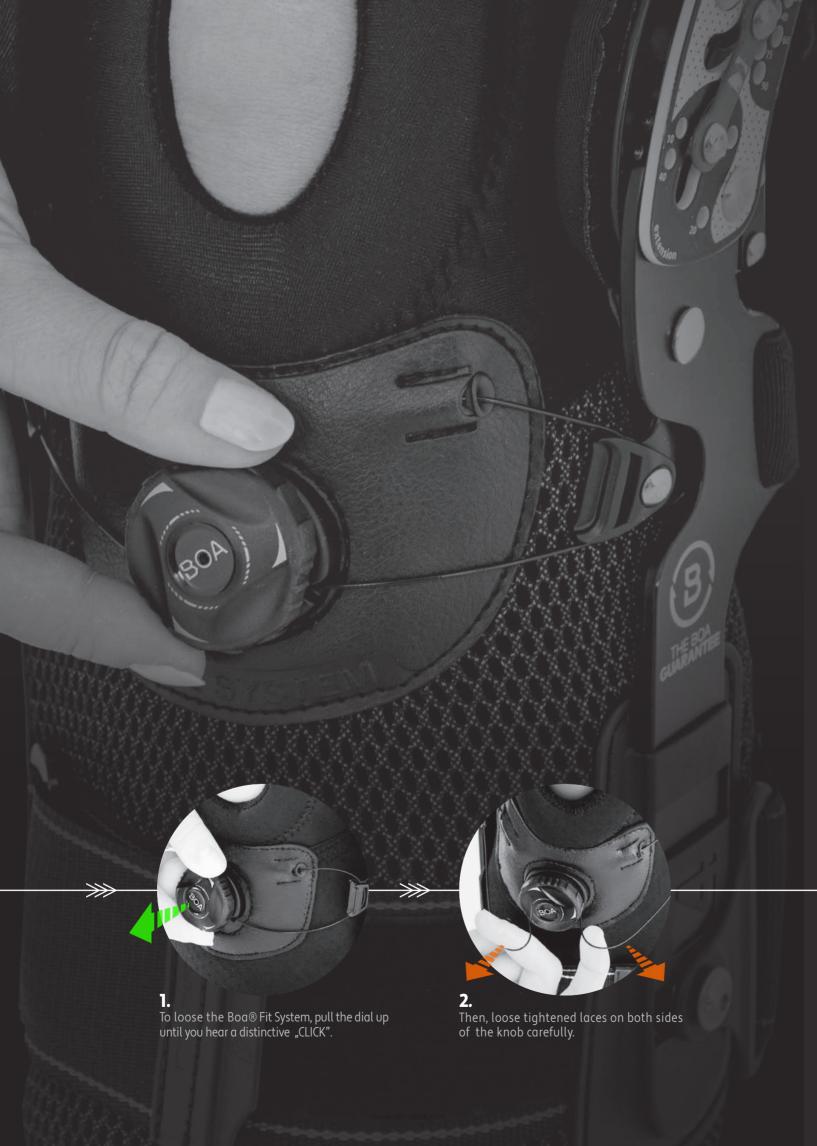

**DURABLE** engineered with high quality, durable materials and rigorously field tested, the BOA® Fit System is guaranteed to perform in any environment.

To tighten the **BOA® Fit System** turn the knob clockwise to achieve the appropriate level compression.

In case of blocking the knob when turning and an inappropriate level of compression of a brace, stop turning the knob and change the brace for a smaller size.

# **ATTENTION!**

Each attempt of turning the knob despite the lock may results in PARMANENT damage of **BOA® Fit System**.