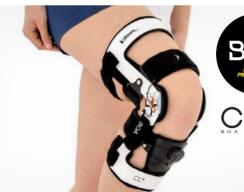

# ATOM ACL/CCA

Functional knee brace **ATOM ACL/CCA** is an excellent solution for anteriori cruciate ligament protection. The brace has innovative ACL pad with BOA® Fit System which reduces the anterior drawer syndrome.

## **INDICATIONS**

- mild or severe ACL, PCL, MCL and LCL instability
- rehabilitation after ACL or PCL reconstruction mixed injuries ACL/PCL
- knee hyperextension

- the best protection for the knee
- precise fit of the product
- . waterproof
- high quality
- innovative