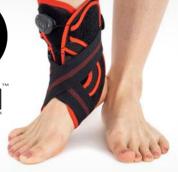

## **BENEFITS**

- custom-oriented
- o normal life
- effectiveness

**BOA® Fit System** 

The system is characterized by firm fastening that is non-elastic, easy and secure. There is impossible to loose (only in case of damage) it what guarantees the best stabilization.

Our BOA® Fit System provides different levels of compression. It's based on differential polyamide grommets, steel wires covered by plastic and knobs. The additional equipment is the special element that is easy to attach what allows to modify device's shape or circumference.

The **BOA®** Fit System is the compression solution so you can use it only after putting the brace on the body.

**BOA®** Fit System is manitenance-free system that does not require special service or conservation