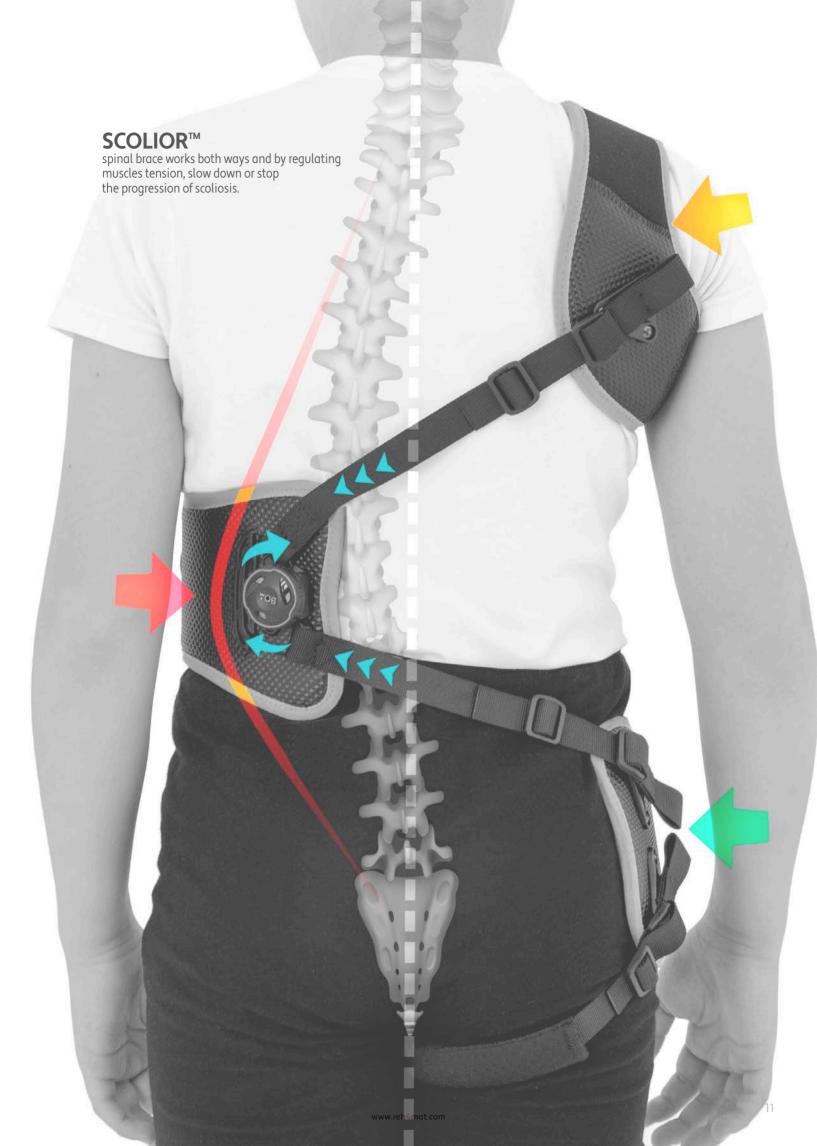

# DYNAMIC SCOLIOTIC BRACE <<<

Spinal brace **SCOLIOR**™ consists of 3 semi-rigid pads with professional compressive BOA® Fit System and system of straps.

### **INDICATIONS**

- the brace corrects the spinal curves passively
- o offers passive correction of deformitie
- spinal brace regulating muscles tension
- It stops and slows down the progression of the scoliosis.

## **BENEFITS**

- custom-oriented
- o normal life
- effectiveness

**BOA® Fit System** 

The system is characterized by firm fastening that is non-elastic, easy and secure. There is impossible to loose (only in case of damage) it what guarantees the best stabilization.