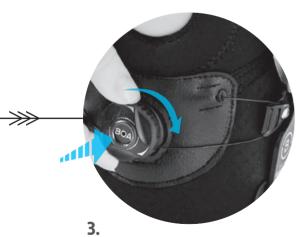

**DURABLE** engineered with high quality, durable materials and rigorously field tested, the BOA® Fit System is guaranteed to perform in any environment.

To tighten the **BOA® Fit System** turn the knob clockwise to achieve the appropriate level compression.

In case of blocking the knob when turning and an inappropriate level of compression of a brace, stop turning the knob and change the brace for a smaller size.

# **ATTENTION!**

Each attempt of turning the knob despite the lock may results in PARMANENT damage of **BOA® Fit System**.