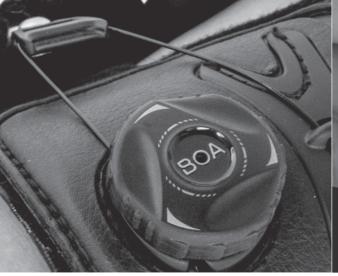

THESE ARE MEDICAL DEVICES.
USE THEM ACCORDING TO THE INSTRUCTIONS
FOR USE OR LABEL.

**CONNECTED** bringing you closer to your equipment, the BOA® Fit System delivers improved agility, response, and control.

**FAST** the **BOA®** Fit System allows you to get your gear on and off fast, no matter the conditions.

**MIRCO-ADJUSTABLE** make instant micro-adjustments for a precise and custom fit, the **BOA®** Fit System improves performance and comfort - anytime, anywhere.

**DURABLE** engineered with high quality, durable materials and rigorously field tested, the BOA® Fit System is guaranteed to perform in any environment.

To tighten the **BOA® Fit System** turn the knob clockwise to achieve the appropriate level compression.

## **BENEFITS**

- custom-oriented
- o normal life
- effectiveness

**BOA® Fit System** 

The system is characterized by firm fastening that is non-elastic, easy and secure. There is impossible to loose (only in case of damage) it what guarantees the best stabilization.

Our BOA® Fit System provides different levels of compression. It's based on differential polyamide grommets, steel wires covered by plastic and knobs. The additional equipment is the special element that is easy to attach what allows to modify device's shape or circumference.