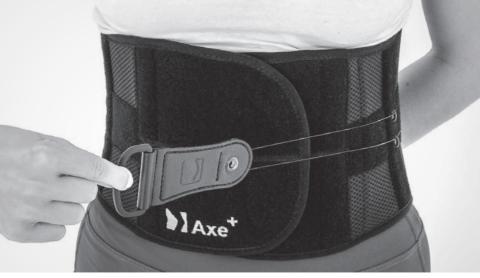

# LUMBAR-SACRAL BRACES <<<

AS-LK-02/CCA The brace AS-LK-02/CCA provides excellent off-loading and stabilization of lumbosacral spine. Lumbosacral brace AXE provides back pain relief and prevents against the muscle sprain.

## Lumbosacral brace **AXE+** provides back pain relief and prevents against the muscle sprain. The breathable fabric of **AXE+** is the excellent choice in sport training.