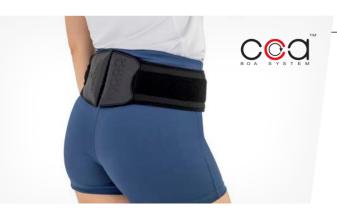

# LUMBAR-SACRAL BRACES <<<

AS-LK-02/CCA The brace AS-LK-02/CCA provides excellent off-loading and stabilization of lumbosacral spine. Lumbosacral brace AXE provides back pain relief and prevents against the muscle sprain.