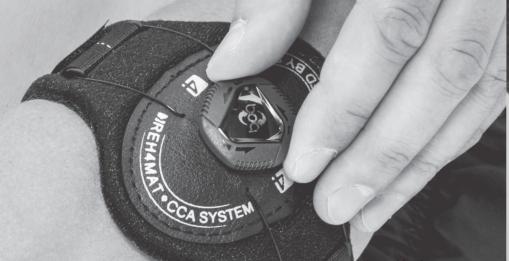

**DURABLE** engineered with high quality, durable materials and rigorously field tested, the BOA® Fit System is guaranteed to perform in any environment.

To tighten the **BOA® Fit System** turn the knob clockwise to achieve the appropriate level compression.

## **BENEFITS**

- custom-oriented
- o normal life
- effectiveness

**BOA® Fit System** 

The system is characterized by firm fastening that is non-elastic, easy and secure. There is impossible to loose (only in case of damage) it what guarantees the best stabilization.

Our BOA® Fit System provides different levels of compression. It's based on differential polyamide grommets, steel wires covered by plastic and knobs. The additional equipment is the special element that is easy to attach what allows to modify device's shape or circumference.

The **BOA®** Fit System is the compression solution so you can use it only after putting the brace on the body.

**BOA®** Fit System is manitenance-free system that does not require special service or conservation