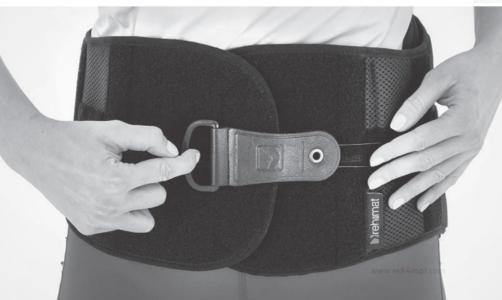

# SCORPION/CCA\_

Dynamic back brace with BOA® system SCORPION is a professional medical device which offers perfect stabilization and support of the spine. Back brace SCORPION is made of anatomic shaped aluminum back panel, compression BOA® Fit System, shoulder straps and waist belt.

## **BENEFITS**

- custom-oriented
- o normal life
- effectiveness

**BOA® Fit System** 

The system is characterized by firm fastening that is non-elastic, easy and secure. There is impossible to loose (only in case of damage) it what guarantees the best stabilization.

Our BOA® Fit System provides different levels of compression. It's based on differential polyamide grommets, steel wires covered by plastic and knobs. The additional equipment is the special element that is easy to attach what allows to modify device's shape or circumference.

The **BOA®** Fit System is the compression solution so you can use it only after putting the brace on the body.

**BOA®** Fit System is manitenance-free system that does not require special service or conservation