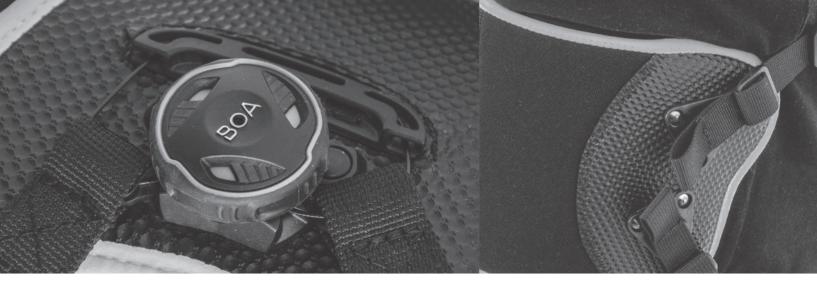

**DURABLE** engineered with high quality, durable materials and rigorously field tested, the BOA® Fit System is guaranteed to perform in any environment.

To tighten the **BOA® Fit System** turn the knob clockwise to achieve the appropriate level compression.

In case of blocking the knob when turning and an inappropriate level of compression of a brace, stop turning the knob and change the brace for a smaller size.

# **ATTENTION!**

Each attempt of turning the knob despite the lock may results in PARMANENT damage of **BOA® Fit System**.

Our BOA® Fit System provides different levels of compression. It's based on differential polyamide grommets, steel wires covered by plastic and knobs. The additional equipment is the special element that is easy to attach what allows to modify device's shape or circumference.