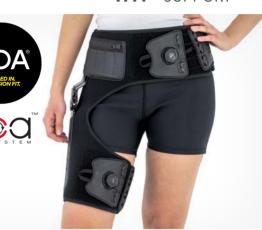

# AM-SB-01/CCA \_

The brace limits unwanted movements in the joint, i.e. excessive adduction, flexion or rotation of the hip. The brace is equipped with a special clock in the axis of the joint, which allows you to adjust the range of its mobility.

## **INDICATIONS**

- hip fractures o after hip joint replacement
- o hip dislocation o osteoarthrosis o oxarthrosis
- o niestabilność stawu biodrowego

### **BENEFITS**

- very strong and breathable materialsprecise fit of the product
- high compression
- guarantee of quality
- easy to put on