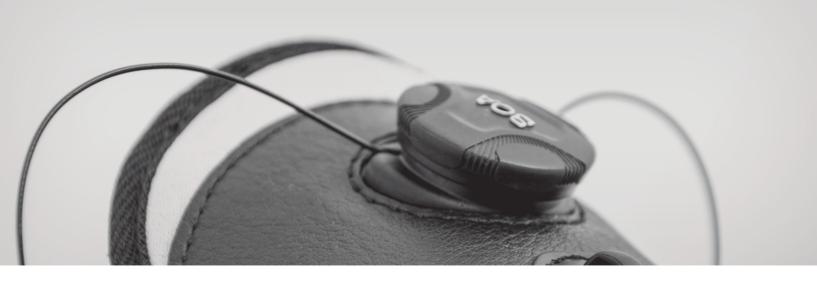

THESE ARE MEDICAL DEVICES.
USE THEM ACCORDING TO THE INSTRUCTIONS
FOR USE OR LABEL.

**CONNECTED** bringing you closer to your equipment, the BOA® Fit System delivers improved agility, response, and control.

**FAST** the **BOA®** Fit System allows you to get your gear on and off fast, no matter the conditions.

**MIRCO-ADJUSTABLE** make instant micro-adjustments for a precise and custom fit, the **BOA®** Fit System improves performance and comfort - anytime, anywhere.

**DURABLE** engineered with high quality, durable materials and rigorously field tested, the BOA® Fit System is guaranteed to perform in any environment.

To tighten the **BOA® Fit System** turn the knob clockwise to achieve the appropriate level compression.

## **BENEFITS**

- custom-oriented
- o normal life
- effectiveness

**BOA® Fit System** 

The system is characterized by firm fastening that is non-elastic, easy and secure. There is impossible to loose (only in case of damage) it what guarantees the best stabilization.

Our BOA® Fit System provides different levels of compression. It's based on differential polyamide grommets, steel wires covered by plastic and knobs. The additional equipment is the special element that is easy to attach what allows to modify device's shape or circumference.

The **BOA®** Fit System is the compression solution so you can use it only after putting the brace on the body.

**BOA®** Fit System is manitenance-free system that does not require special service or conservation