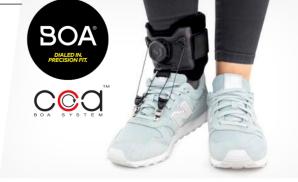

THESE ARE MEDICAL DEVICES.
USE THEM ACCORDING TO THE INSTRUCTIONS
FOR USE OR LABEL.

**CONNECTED** bringing you closer to your equipment, the BOA® Fit System delivers improved agility, response, and control.

**FAST** the **BOA®** Fit System allows you to get your gear on and off fast, no matter the conditions.

**MIRCO-ADJUSTABLE** make instant micro-adjustments for a precise and custom fit, the **BOA®** Fit System improves performance and comfort - anytime, anywhere.

**DURABLE** engineered with high quality, durable materials and rigorously field tested, the BOA® Fit System is guaranteed to perform in any environment.

To tighten the **BOA® Fit System** turn the knob clockwise to achieve the appropriate level compression.