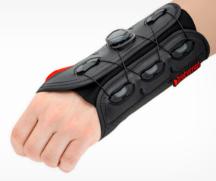

# AM-OSN-U-01/CCA\_

The brace is made of very strong, but breathable materials, which are additionally covered with specially reinforced leather in places extremely exposed to damage.

## **INDICATIONS**

- 0
- wrist instability immobilization after wrist injuries (fracture, dislocation)
- prophylactically in sport

- wrist instability
   immobilization after wrist injuries
   (fracture, dislocation)
- o prophylactically in sport