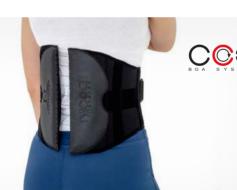

# LUMBAR-SACRAL BRACES <<<

AS-LK-02/CCA The brace AS-LK-02/CCA provides excellent off-loading and stabilization of lumbosacral spine. Lumbosacral brace AXE provides back pain relief and prevents against the muscle sprain.