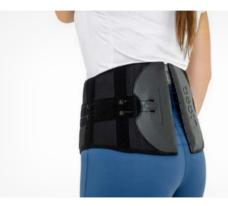

## **BENEFITS**

- perfect fitting and compression
- high quality
- innovative
- o easy to put on
- perfect stabilization

AM-OK/CCA

SACRAL BRACE <<<

with innovative CCA compression system supports and off-loads the sacroiliac joints.

### **INDICATIONS** o sacroiliac arthrosis o sacroiliac Joint Syndrome.

- o sacroiliac joint instability o pubic symphysis dehiscence

## sacroiliac joint dysfunction o painful syndrome of the pelvis muscles or tendinopathy • Lumbo-sacral spine spondylosyndesis o sacral stress fracture

## **BENEFITS**

- perfect fitting and compression 0
- high quality 0
- innovative 0
- easy to put on
- perfect stabilization

The best solution for prevention and reducing the pain is our sacral brace AM-OK/CCA. Equipped