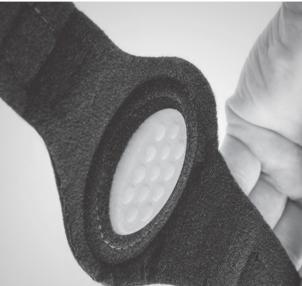

Our BOA® Fit System provides different levels of compression. It's based on differential polyamide grommets, steel wires covered by plastic and knobs. The additional equipment is the special element that is easy to attach what allows to modify device's shape or circumference.