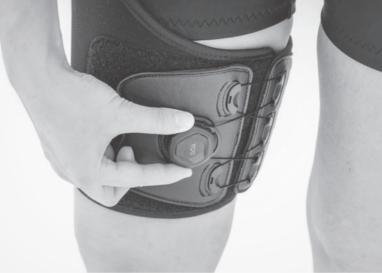

THESE ARE MEDICAL DEVICES.
USE THEM ACCORDING TO THE INSTRUCTIONS
FOR USE OR LABEL.

**CONNECTED** bringing you closer to your equipment, the BOA® Fit System delivers improved agility, response, and control.

**FAST** the **BOA®** Fit System allows you to get your gear on and off fast, no matter the conditions.

**MIRCO-ADJUSTABLE** make instant micro-adjustments for a precise and custom fit, the **BOA®** Fit System improves performance and comfort - anytime, anywhere.

**DURABLE** engineered with high quality, durable materials and rigorously field tested, the BOA® Fit System is guaranteed to perform in any environment.

To tighten the **BOA® Fit System** turn the knob clockwise to achieve the appropriate level compression.

Our BOA® Fit System provides different levels of compression. It's based on differential polyamide grommets, steel wires covered by plastic and knobs. The additional equipment is the special element that is easy to attach what allows to modify device's shape or circumference.

The **BOA®** Fit System is the compression solution so you can use it only after putting the brace on the body.

**BOA®** Fit System is manitenance-free system that does not require special service or conservation