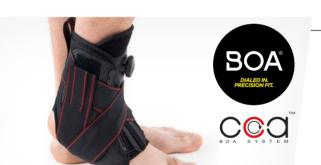

# AM-OSS-05/CCA\_

AM-OSS-05/CCA ankle brace is our bestseller. Complex solution for injured ankle. Safe and effective.

### **INDICATIONS**

- ankle sprain and dislocation
- repetitive ankle sprains treatment after cast immobilization soft tissue and ligament injuries

- perfect fitting and compression
- high quality
- innovation
- easy application
- support and stabilization