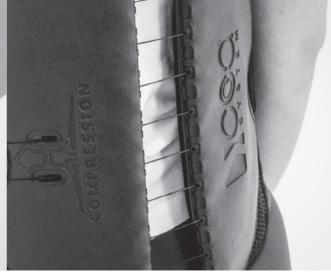

## **BENEFITS**

- custom-oriented
- o normal life
- effectiveness

**BOA® Fit System** 

The system is characterized by firm fastening that is non-elastic, easy and secure. There is impossible to loose (only in case of damage) it what guarantees the best stabilization.

Our BOA® Fit System provides different levels of compression. It's based on differential polyamide grommets, steel wires covered by plastic and knobs. The additional equipment is the special element that is easy to attach what allows to modify device's shape or circumference.

The **BOA®** Fit System is the compression solution so you can use it only after putting the brace on the body.

**BOA®** Fit System is manitenance-free system that does not require special service or conservation