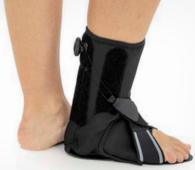

# ANKLE BRACES

Our **AM-OSS-03/CCA** ankle brace may be for preventing and treatment after injury. It is also available for adult.

## **INDICATIONS**

- ankle sprain and dislocation repetitive ankle sprains treatment after cast immobilization
- soft tissue and ligament injuries

## **BENEFITS**

- o perfect fitting and compression

- high quality
  innovation
  easy application
  support and stabilization

Our AM-OSS-03/CCA ankle brace may be for preventing and treatment after injury.

AM-OSS-03/CCA

- ankle sprain and dislocation
- repetitive ankle sprains
- treatment after cast immobilization
- o soft tissue and ligament injuries

- o perfect fitting and compression

- high qualityinnovationeasy application
- o support and stabilization