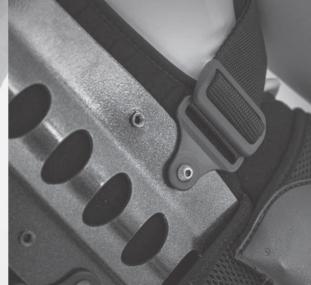

## **BENEFITS**

- custom-oriented
- o normal life
- effectiveness

**BOA® Fit System** 

The system is characterized by firm fastening that is non-elastic, easy and secure. There is impossible to loose (only in case of damage) it what guarantees the best stabilization.

Our BOA® Fit System provides different levels of compression. It's based on differential polyamide grommets, steel wires covered by plastic and knobs. The additional equipment is the special element that is easy to attach what allows to modify device's shape or circumference.

The **BOA®** Fit System is the compression solution so you can use it only after putting the brace on the body.

**BOA®** Fit System is manitenance-free system that does not require special service or conservation