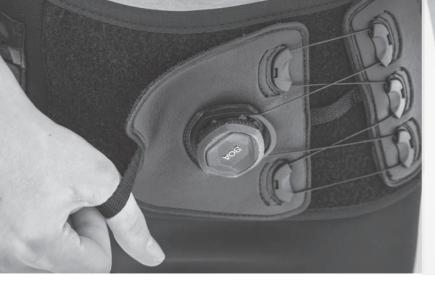

THESE ARE MEDICAL DEVICES.
USE THEM ACCORDING TO THE INSTRUCTIONS
FOR USE OR LABEL.

**CONNECTED** bringing you closer to your equipment, the BOA® Fit System delivers improved agility, response, and control.

**FAST** the **BOA®** Fit System allows you to get your gear on and off fast, no matter the conditions.

**MIRCO-ADJUSTABLE** make instant micro-adjustments for a precise and custom fit, the **BOA®** Fit System improves performance and comfort - anytime, anywhere.

**DURABLE** engineered with high quality, durable materials and rigorously field tested, the BOA® Fit System is guaranteed to perform in any environment.

To tighten the **BOA® Fit System** turn the knob clockwise to achieve the appropriate level compression.

Our BOA® Fit System provides different levels of compression. It's based on differential polyamide grommets, steel wires covered by plastic and knobs. The additional equipment is the special element that is easy to attach what allows to modify device's shape or circumference.

The **BOA®** Fit System is the compression solution so you can use it only after putting the brace on the body.

**BOA®** Fit System is manitenance-free system that does not require special service or conservation