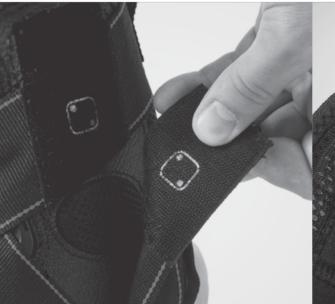

## **BENEFITS**

- custom-oriented
- o normal life
- effectiveness

**BOA® Fit System** 

The system is characterized by firm fastening that is non-elastic, easy and secure. There is impossible to loose (only in case of damage) it what guarantees the best stabilization.

Our BOA® Fit System provides different levels of compression. It's based on differential polyamide grommets, steel wires covered by plastic and knobs. The additional equipment is the special element that is easy to attach what allows to modify device's shape or circumference.

The **BOA®** Fit System is the compression solution so you can use it only after putting the brace on the body.

**BOA®** Fit System is manitenance-free system that does not require special service or conservation