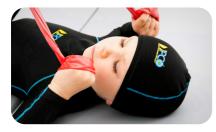

ty treat the abnormal tone in case of neurologic dysfunctions. Deep compression of particular body parts send more and better sensory information to the brain, increasing proprioception, which in turn decreases high muscles tone and spasticity.

**PCO® orthoses** do not limit the range of motion and deep compression of joints, normalizes the muscle tonus and reduces involuntary movements, which are often in CP children.

Using of **Postural Compression Orthoses** is recommended for many neuromuscular conditions, mainly CP, with following symptoms: high tone and spasticity, low tone, athetoid, dystonic, dyskinetic, ataxic and mixed presentation.

**Dynamic PCO® orthoses** are the best addition to traditional physical therapy and other occupational activities.

# H E A D COMPRESSION BRACES





PCO-H-01 Compression Cap

# TORSOCOMPRESSION BRACES





PCO-T-01 Lycra TLSO orthosis with neoprene back panel



PCO-T-02 Lycra TLSO orthosis with x-back panel and crotch strap



**Lycra TLSO orthosis** with back rigid panel and crotch strap



PCO-T-04 Lycra TLSO orthosis with back rigid corset and crotch strap

# TORSOCOMPRESSION BRACES





PCO-T-09 \* Sleeveless long compression dynamic suite



PCO-T-16 \* Sleeveless short compression dynamic suite



PCO-T-23 \* Sleeveless upper body compression dynamic suite



Long compression dynamic suite with short sleeves



PCO-T-17 \* Short compression dynamic suite with short sleeves



PCO-T-24 \* Upper body compression dynamic suite with short sleeves



PCO-T-11 \* Long compression dynamic suite with long sleeves



PCO-T-18 \* Shor