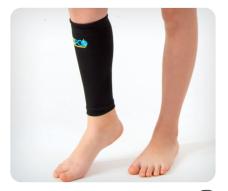

## LOWER LIMB COMPRESSION BRACES

PCO-L-11 Calf compression sleeve

PCO-L-12 Ankle compression sleeve