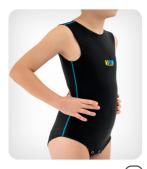

# TORSOCOMPRESSION BRACES

PCO-T-09 \* Sleeveless long compression dynamic suite

PCO-T-16 \* Sleeveless short compression dynamic suite

PCO-T-23 \* Sleeveless upper body compression dynamic suite

Long compression dynamic suite with short sleeves