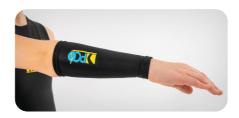

Upper body compression dynamic suite with long sleeves

\* Available with the front zipper. The version is recommended to infants.

PCO-A-01 Upper limb compression long sleeve

PCO

PCO-A-02 Forearm and wrist compression sleeve