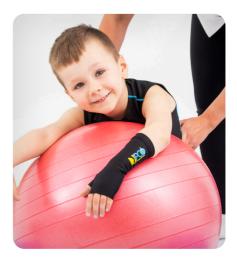

Upper body compression dynamic suite with long sleeves

\* Available with the front zipper. The version is recommended to infants.

PCO-A-01 Upper limb compression long sleeve

PCO

PCO-A-02 Forearm and wrist compression sleeve

PCO-A-07 Upper limb compression sleeve

PCO-A-08 Forearm compression sleeve

PCO-A-03 Wrist compression sleeve