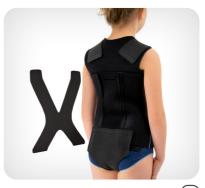

# TORSOCOMPRESSION BRACES

PCO-T-01 Lycra TLSO orthosis with neoprene back panel

PCO-T-02 Lycra TLSO orthosis with x-back panel and crotch strap

**Lycra TLSO orthosis** with back rigid panel and crotch strap