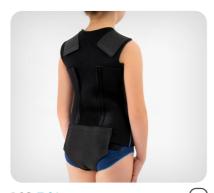

# TORSOCOMPRESSION BRACES

PCO-T-01 Lycra TLSO orthosis with neoprene back panel

PCO-T-02 Lycra TLSO orthosis with x-back panel and crotch strap

**Lycra TLSO orthosis** with back rigid panel and crotch strap