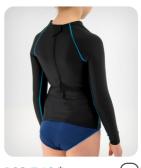

# TORSOCOMPRESSION BRACES

PCO-T-09 \* Sleeveless long compression dynamic suite

PCO-T-16 \* Sleeveless short compression dynamic suite

PCO-T-23 \* Sleeveless upper body compression dynamic suite

Long compression dynamic suite with short sleeves

PCO-T-17 \* Short compression dynamic suite with short sleeves

PCO-T-24 \* Upper body compression dynamic suite with short sleeves

PCO-T-11 \* Long compression dynamic suite with long sleeves

PCO-T-18 \* Short compression dynamic suite with long sleeves