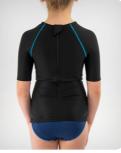

PCO-T-17 \* Short compression dynamic suite with short sleeves

PCO-T-24 \* Upper body compression dynamic suite with short sleeves

PCO-T-11 \* Long compression dynamic suite with long sleeves

PCO-T-18 \* Short compression dynamic suite with long sleeves