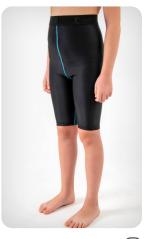

## LOWER LIMB COMPRESSION BRACES

PCO-L-01 ( Long compression hip and lower limbs orthosis

PCO-L-02 ( Midi compression hip and lower limbs orthosis - 3/4

PCO-L-03 Short compression lower body orthosis

PCO-L-08 Long compression lower limb sleeve