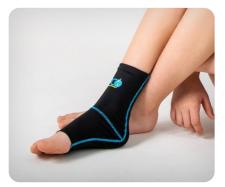

## LOWER LIMB COMPRESSION BRACES

PCO-L-11 Calf compression sleeve

PCO-L-12 Ankle compression sleeve