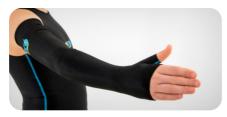

Upper body compression dynamic suite with long sleeves

\* Available with the front zipper. The version is recommended to infants.

PCO-A-01 Upper limb compression long sleeve

PCO

PCO-A-02 Forearm and wrist compression sleeve