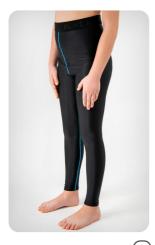

## LOWER LIMB COMPRESSION BRACES

PCO-L-01 ( Long compression hip and lower limbs orthosis

PCO-L-02 ( Midi compression hip and lower limbs orthosis - 3/4

PCO-L-03 Short compression lower body orthosis

PCO-L-08 Long compression lower limb sleeve