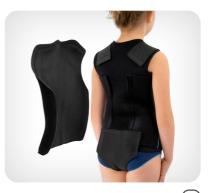

# TORSOCOMPRESSION BRACES

PCO-T-01 Lycra TLSO orthosis with neoprene back panel

PCO-T-02 Lycra TLSO orthosis with x-back panel and crotch strap

**Lycra TLSO orthosis** with back rigid panel and crotch strap