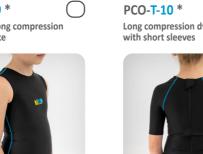

# TORSOCOMPRESSION BRACES

PCO-T-09 \* Sleeveless long compression dynamic suite

PCO-T-16 \* Sleeveless short compression dynamic suite

PCO-T-23 \* Sleeveless upper body compression dynamic suite

Long compression dynamic suite with short sleeves

PCO-T-17 \* Short compression dynamic suite with short sleeves

PCO-T-24 \* Upper body compression dynamic suite with short sleeves

PCO-T-11 \* Long compression dynamic suite with long sleeves

PCO-T-18 \* Short compression dynamic suite with long sleeves