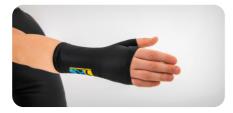

Upper body compression dynamic suite with long sleeves

\* Available with the front zipper. The version is recommended to infants.

PCO-A-01 Upper limb compression long sleeve

PCO

PCO-A-02 Forearm and wrist compression sleeve

PCO-A-07 Upper limb compression sleeve

PCO-A-08 Forearm compression sleeve

PCO-A-03 Wrist compression sleeve