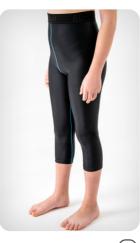

## LOWER LIMB COMPRESSION BRACES

PCO-L-01 ( Long compression hip and lower limbs orthosis

PCO-L-02 ( Midi compression hip and lower limbs orthosis - 3/4

PCO-L-03 Short compression lower body orthosis

PCO-L-08 Long compression lower limb sleeve

PCO-L-09 Midi compression lower limb sleeve -3/4

Thigh compression sleeve