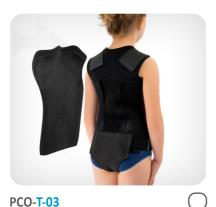

# TORSOCOMPRESSION BRACES

PCO-T-01 Lycra TLSO orthosis with neoprene back panel

PCO-T-02 Lycra TLSO orthosis with x-back panel and crotch strap

**Lycra TLSO orthosis** with back rigid panel and crotch strap