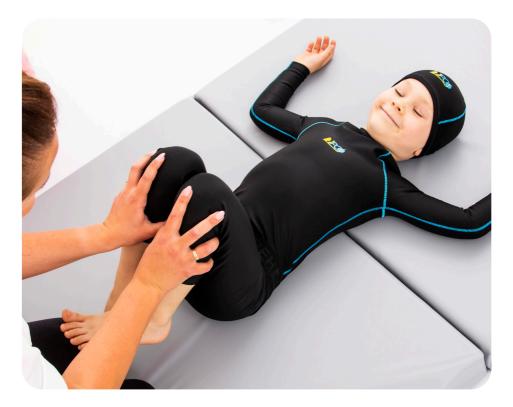

High sensory dynamics and core stability treat the abnormal tone in case of neurologic dysfunctions. Deep compression of particular body parts send more and better sensory information to the brain, increasing proprioception, which in turn decreases high muscles tone and spasticity.

**PCO® orthoses** do not limit the range of motion and deep compression of joints, normalizes the muscle tonus and reduces involuntary movements, which are often in CP children.

Using of **Postural Compression Orthoses** is recommended for many neuromuscular conditions, mainly CP, with following symptoms: high tone and spasticity, low tone, athetoid, dystonic, dyskinetic, ataxic and mixed presentation.