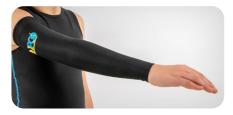

Upper body compression dynamic suite with long sleeves

\* Available with the front zipper. The version is recommended to infants.

PCO-A-01 Upper limb compression long sleeve

PCO

PCO-A-02 Forearm and wrist compression sleeve