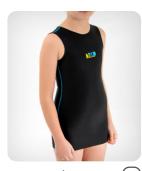

# TORSOCOMPRESSION BRACES

PCO-T-09 \* Sleeveless long compression dynamic suite

PCO-T-16 \* Sleeveless short compression dynamic suite

PCO-T-23 \* Sleeveless upper body compression dynamic suite

Long compression dynamic suite with short sleeves