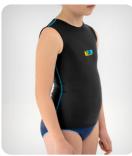

# TORSOCOMPRESSION BRACES

PCO-T-09 \* Sleeveless long compression dynamic suite

PCO-T-16 \* Sleeveless short compression dynamic suite

PCO-T-23 \* Sleeveless upper body compression dynamic suite

Long compression dynamic suite with short sleeves