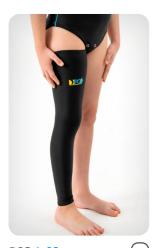

## LOWER LIMB COMPRESSION BRACES

PCO-L-01 ( Long compression hip and lower limbs orthosis

PCO-L-02 ( Midi compression hip and lower limbs orthosis - 3/4

PCO-L-03 Short compression lower body orthosis

PCO-L-08 Long compression lower limb sleeve