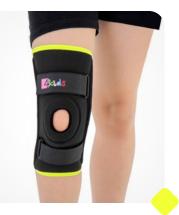

# **Fix-KD** LOWER LIMB BRACES

**Fix-KD-05** Pediatric jumper knee strap

Fix-KD-08 Dynamic knee brace with X-Straps

**Fix-KD-06** Donut knee brace with spiral boning

**Fix-KD-09** Donut kids knee brace with rom adjustment

**Fix-KD-07** Dynamic knee brace