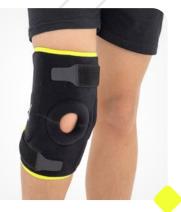

## **LOWER LIMB** BRACES

Pediatric knee braces are made of thin, colorful **ActivPren**<sup>™</sup>, which provides constant compression and warmth of the joint. The sleeve design provides **perfect fitting** and improves proprioception.

DID YOÙ

KNOW

ANTI-SLIP SILICONE prevents the orthosis from shifting during use.

**ELASTIC SPIRAL BONING** they work in every direction perfectly adjusting to the body.

Compressive knee sleeve

**Fix-KD-02** Compressive knee sleeve with spiral boning