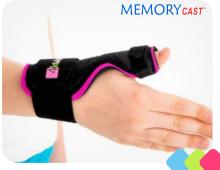

## Fix-KG UPPER LIMB BRACES

**Fix-KG-01** Hand and thumb orthosis

Fix-KG-02 Wrist splint and thumb support

**Fix-KG-04** Thumb abduction and opposition wrap

**Fix-KG-05** Compressive and stabilizing thumb and wrist brace

**Fix-KG-03** Wrist wrap with thermoplastic thumb stay

**Fix-KG-06** Thermoplastic wrist and thumb brace

Thermoplastic wrist brace

Fix-KG-08 Thermoplastic and compression wrist and thumb brace

Fix-KG-09 Thermoplastic elbow wrap