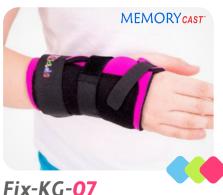

## Fix-KG UPPER LIMB BRACES

**Fix-KG-01** Hand and thumb orthosis

Fix-KG-02 Wrist splint and thumb support

**Fix-KG-04** Thumb abduction and opposition wrap

**Fix-KG-05** Compressive and stabilizing thumb and wrist brace

**Fix-KG-03** Wrist wrap with thermoplastic thumb stay

**Fix-KG-06** Thermoplastic wrist and thumb brace

Thermoplastic wrist brace

Fix-KG-08 Thermoplastic and compression wrist and thumb brace

Fix-KG-09 Thermoplastic elbow wrap