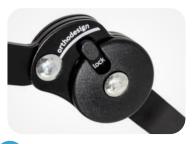

### – **HIP** BRACES –

**Fix-KD-19** Pediatric neoprene hip brace with rom adjustment

LIGHT

**MAGNETIC** 

**ORTHODESIGN** 

JOINT 1R

provides a smooth adjustment

of the range of motion every 15 °

and relieves the overloaded hip

joint, as well as ensures the work

of the limb in its axis.

**DID YOU** 

KNOW

**Fix-KD-20** Pediatric hip brace

has a steel drop lock with ROM adjustment, height adjustment of the femoral support and the possibility of blocking limb abduction.