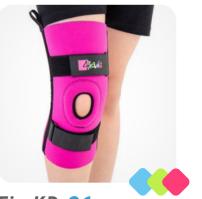

## **LOWER LIMB** BRACES

Pediatric knee braces are made of thin, colorful **ActivPren**<sup>™</sup>, which provides constant compression and warmth of the joint. The sleeve design provides **perfect fitting** and improves proprioception.

# **Fix-KD** LOWER LIMB BRACES

**Fix-KD-05** Pediatric jumper knee strap

Fix-KD-08 Dynamic knee brace with X-Straps

**Fix-KD-06** Donut knee brace with spiral boning

**Fix-KD-09** Donut kids knee brace with rom adjustment