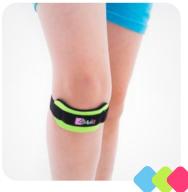

## **LOWER LIMB** BRACES

Pediatric knee braces are made of thin, colorful **ActivPren**<sup>™</sup>, which provides constant compression and warmth of the joint. The sleeve design provides **perfect fitting** and improves proprioception.

DID YOÙ

KNOW

ANTI-SLIP SILICONE prevents the orthosis from shifting during use.

**ELASTIC SPIRAL BONING** they work in every direction perfectly adjusting to the body.

Compressive knee sleeve

**Fix-KD-02** Compressive knee sleeve with spiral boning