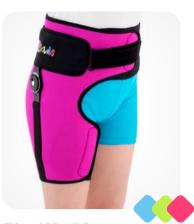

### – **HIP** BRACES –

**Fix-KD-19** Pediatric neoprene hip brace with rom adjustment

LIGHT

**MAGNETIC** 

**ORTHODESIGN** 

JOINT 1R

provides a smooth adjustment

of the range of motion every 15 °

and relieves the overloaded hip

joint, as well as ensures the work

of the limb in its axis.

**DID YOU** 

KNOW

**Fix-KD-20** Pediatric hip brace

has a steel drop lock with ROM adjustment, height adjustment of the femoral support and the possibility of blocking limb abduction.