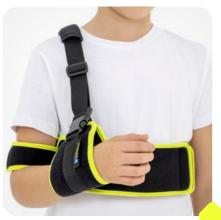

## UPPER LIMB BRACES

**Fix-KG-21** Universal shoulder brace with cushion

**Fix-KG-22** Pediatric shoulder humeral fracture brace

made of lightweight ABS, inner soft fabrics and circumferential strap. Our arm shells are perforated for cooling airflow.