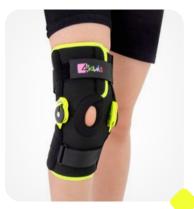

#### LIGHT ANATOMICAL SPLINT 1R

provides perfect, anatomical stabilization, appropriate profiling to the end through.

Fix-KD-10 Wrap around knee brace with rom adjustment

Fix-KD-12 Donut kids knee brace with side splints 1 SLIM

**Fix-KD-13** Compressive knee sleeve with removable patella support