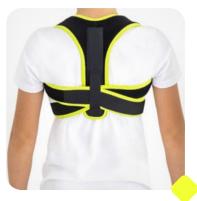

## **SPINE** BRACES

**ORTHOPEDIC STAYS** they work in one direction and adapt to the shape of the body while stabilizing the laterally protected part of the body.

**Fix-T-03** Pediatric torso brace with orthopedic stays

**Fix-T-05** Pediatric back brace with aluminum stays

**BOA®** Fit System

**Fix-T-04** Dynamic SCOLIOR<sup>™</sup> scoliotic brace with **BOA® Fit System**  PRESS THE CLOCK AND TURN to tighten the BOA® Fit System