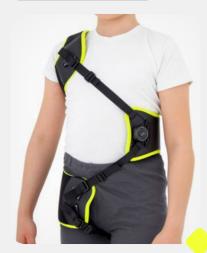

**Fix-T-05** Pediatric back brace with aluminum stays

**BOA®** Fit System

**Fix-T-04** Dynamic SCOLIOR<sup>™</sup> scoliotic brace with **BOA® Fit System**  PRESS THE CLOCK AND TURN to tighten the BOA® Fit System

**PULL THE CLOCK** to loosen the BOA® Fit System

LOOSEN THE LACES to unfasten the BOA® Fit System

The **BOA® Fit System** is engineered with high quality, durable materials that are rigorously field-tested for a micro-adjustable connection that's built to perform.