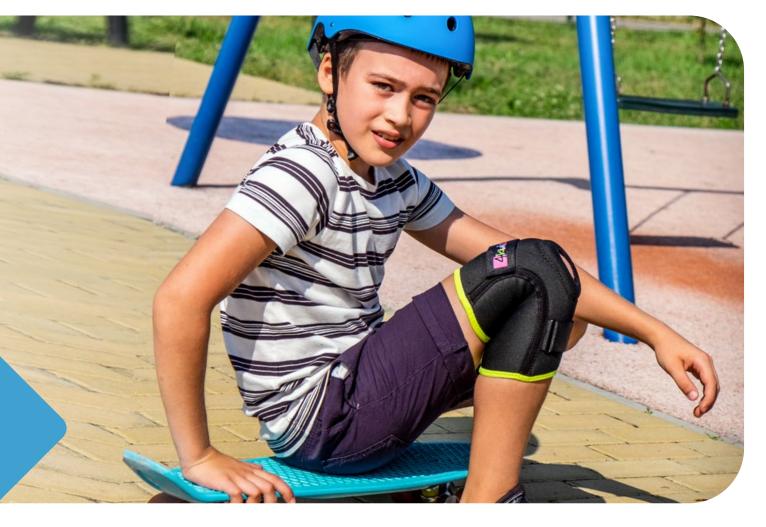

## **LOWER LIMB** BRACES

Pediatric knee braces are made of thin, colorful **ActivPren**<sup>™</sup>, which provides constant compression and warmth of the joint. The sleeve design provides **perfect fitting** and improves proprioception.