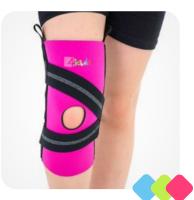

## **LOWER LIMB** BRACES

Pediatric knee braces are made of thin, colorful **ActivPren**<sup>™</sup>, which provides constant compression and warmth of the joint. The sleeve design provides **perfect fitting** and improves proprioception.

Fix-KD-03 Compressive padded knee sleeve

**Fix-KD-04** Wrap Around Compression Supportive Patellar Brace