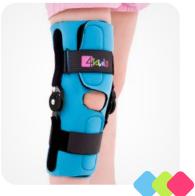

# **Fix-KD** LOWER LIMB BRACES

**Fix-KD-05** Pediatric jumper knee strap

Fix-KD-08 Dynamic knee brace with X-Straps

**Fix-KD-06** Donut knee brace with spiral boning

**Fix-KD-09** Donut kids knee brace with rom adjustment

**Fix-KD-07** Dynamic knee brace