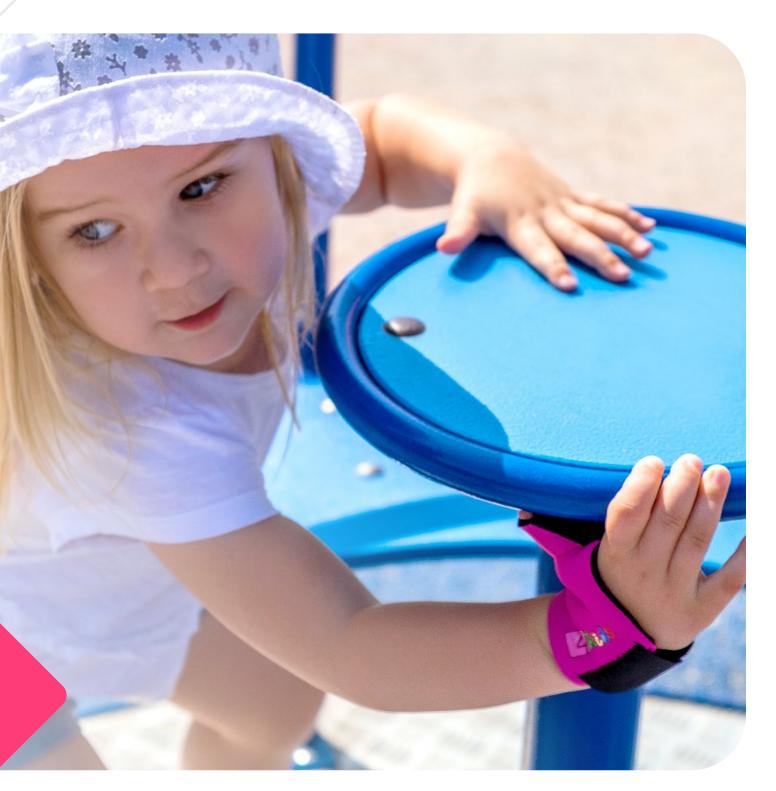

## QUALITY YOU CAN GIVE TO YOUR CHILD

FixCast Braces® is the best solution for treating orthopedic and neurological injuries in children.

www.<mark>fixcast.pl</mark>

**FixCast Braces**® are innovative pediatric orthoses, providing **perfect support**, **immobilization and stabilization**. The many sizes on offer allow a brace to be fitted even on a small baby. Particular braces are equipped with our innovative fabric **MEMORYCAST™**, which is a **thermoplastic panel for heat molding**. Contrary to an ordinary plaster cast, the high plasticity of **MEMORYCAST™** allows it to be heated and molded many times, as per the doctor's recommendations. Furthermore, the brace provides perfect lightweight immobilization. The compression and the constant temperature of the joints, reduce pain and improve healing. As a result, **FixCast Braces**® are the best solution in the case of orthopedic and neurological conditions in kids.

# UPPER LIMB FIX-KG BRACES FIX-KG THERMOFORMING MEMORY CAST\*

In searching for the perfect fit of the medical brace to the body, we decided to revolutionize the technology of creating medical devices. We wanted the orthosis to be able to 'learn' the individual shape of the body, which enables a perfect fit to ensure a higher possible level of stabilization. Such a fit is able to support the limb in the most perfect way during recovery after both severe and minor injuries. To make our dreams come true, we used the **MEMORYCAST™** material, which allows for any modeling of the orthosis after heating it to about **60 degrees Celsius**. The orthosis retains the given shape after cooling. It is also much lighter than traditional plaster, what makes it more comfortable. **FixCast Braces**® are the best solution for the treatment of orthopedic and neurological injuries among children.