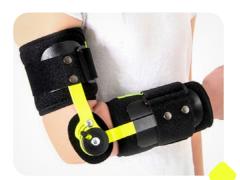

#### WRIST **STIFFENING**

DID YOÙ KNOW

DID YOU KNOW

is a special stiffening reflecting the shaping of the inner part of the palm with the support of the metacarpus and forearm.

Fix-KG-19 Pediatric elbow orthoses with rom adjustment

Fix-KG-20 Pediatric elbow orthosis with rom adjustment and hand support

innovative drop-lock provides range of motion adjustment in every 15 degrees without additional tools.