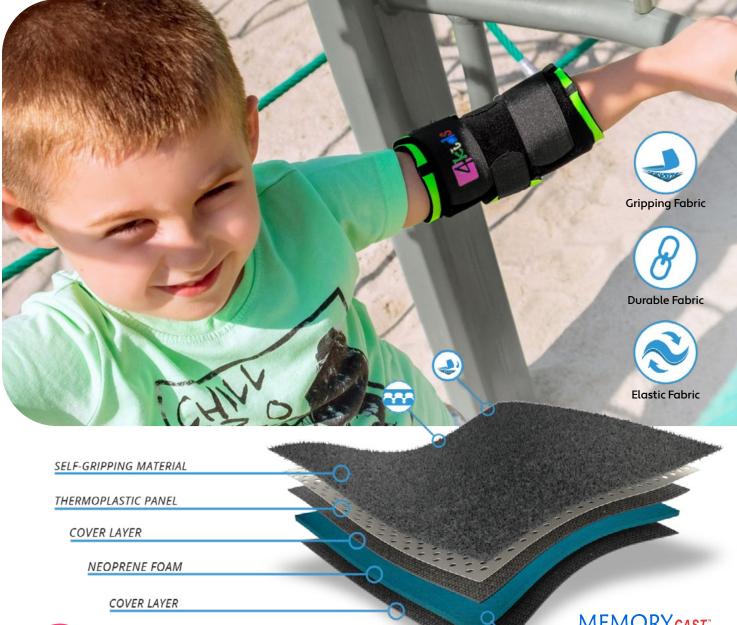

## QUALITY YOU CAN GIVE TO YOUR CHILD

FixCast Braces® is the best solution for treating orthopedic and neurological injuries in children.

www.<mark>fixcast.pl</mark>

**FixCast Braces**® are innovative pediatric orthoses, providing **perfect support**, **immobilization and stabilization**. The many sizes on offer allow a brace to be fitted even on a small baby. Particular braces are equipped with our innovative fabric **MEMORYCAST™**, which is a **thermoplastic panel for heat molding**. Contrary to an ordinary plaster cast, the high plasticity of **MEMORYCAST™** allows it to be heated and molded many times, as per the doctor's recommendations. Furthermore, the brace provides perfect lightweight immobilization. The compression and the constant temperature of the joints, reduce pain and improve healing. As a result, **FixCast Braces**® are the best solution in the case of orthopedic and neurological conditions in kids.

# UPPER LIMB FIX-KG BRACES FIX-KG THERMOFORMING MEMORY CAST\*

In searching for the perfect fit of the medical brace to the body, we decided to revolutionize the technology of creating medical devices. We wanted the orthosis to be able to 'learn' the individual shape of the body, which enables a perfect fit to ensure a higher possible level of stabilization. Such a fit is able to support the limb in the most perfect way during recovery after both severe and minor injuries. To make our dreams come true, we used the **MEMORYCAST™** material, which allows for any modeling of the orthosis after heating it to about **60 degrees Celsius**. The orthosis retains the given shape after cooling. It is also much lighter than traditional plaster, what makes it more comfortable. **FixCast Braces**® are the best solution for the treatment of orthopedic and neurological injuries among children.

Wait until the brace is cooled.

**MEMORY**CAST<sup>\*\*</sup> INNOVATIVE FABRIC

When the brace is cooled down, it is ready to be used. Its shape is fixed. If you need to correct or change its shape, repeat above steps. The full description of using FIXCAST Braces® is included in the user manual.