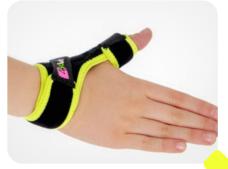

## Fix-KG UPPER LIMB BRACES

**Fix-KG-01** Hand and thumb orthosis

Fix-KG-02 Wrist splint and thumb support

**Fix-KG-04** Thumb abduction and opposition wrap

**Fix-KG-05** Compressive and stabilizing thumb and wrist brace

**Fix-KG-03** Wrist wrap with thermoplastic thumb stay

**Fix-KG-06** Thermoplastic wrist and thumb brace

Thermoplastic wrist brace

Fix-KG-08 Thermoplastic and compression wrist and thumb brace

Fix-KG-09 Thermoplastic elbow wrap