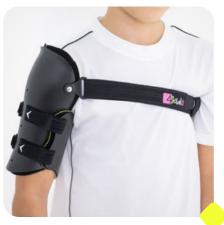

## UPPER LIMB BRACES

**Fix-KG-21** Universal shoulder brace with cushion

**Fix-KG-22** Pediatric shoulder humeral fracture brace

made of lightweight ABS, inner soft fabrics and circumferential strap. Our arm shells are perforated for cooling airflow.