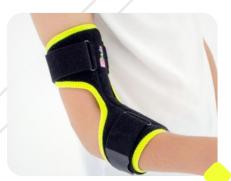

# UPPER LIMB Fix-KG

Fix-KG-16 Cubital brace with shapeable splints

Fix-KG-17 Pediatric elbow brace with uniaxial splints 1 SLIM

Fix-KG-18 Children's wrist and forearm brace

**ALUMINUM STEELS** DID YOÙ have rounded ends to prevent the damage of the product.

#### WRIST **STIFFENING**

DID YOÙ KNOW

DID YOU KNOW

is a special stiffening reflecting the shaping of the inner part of the palm with the support of the metacarpus and forearm.

Fix-KG-19 Pediatric elbow orthoses with rom adjustment

Fix-KG-20 Pediatric elbow orthosis with rom adjustment and hand support

innovative drop-lock provides range of motion adjustment in every 15 degrees without additional tools.