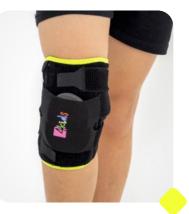

## **LOWER LIMB** BRACES

Pediatric knee braces are made of thin, colorful **ActivPren**<sup>™</sup>, which provides constant compression and warmth of the joint. The sleeve design provides **perfect fitting** and improves proprioception.

DID YOÙ

KNOW

ANTI-SLIP SILICONE prevents the orthosis from shifting during use.

**ELASTIC SPIRAL BONING** they work in every direction perfectly adjusting to the body.

Compressive knee sleeve

**Fix-KD-02** Compressive knee sleeve with spiral boning