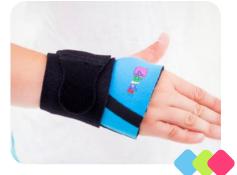

**Fix-KG-11** Compressive wrist brace

**Fix-KG-12** Compressive shoulder sleeve

**Fix-KG-13** Compressive wrist wrap

**Fix-KG-14** Finger splint for children

**Fix-KG-15** Thumb support for kids