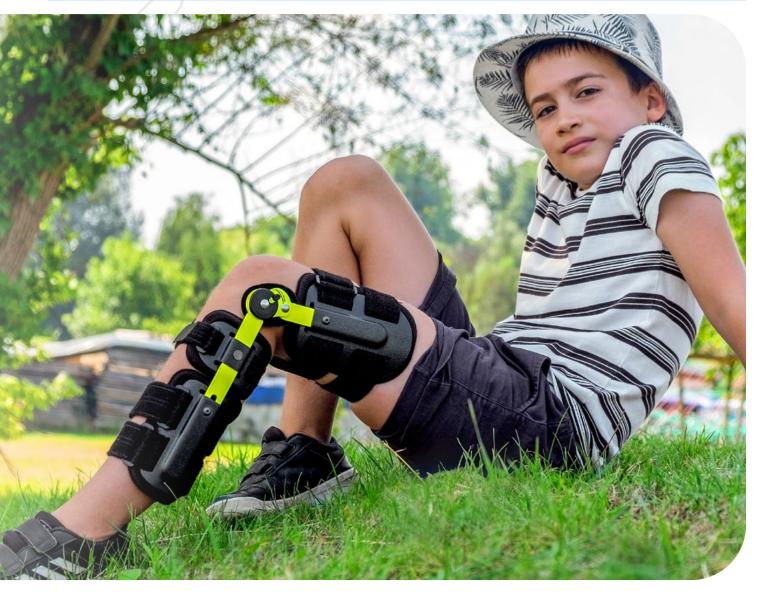

## **LOWER LIMB** BRACES

**Fix-KD-14** Universal knee po-op brace with length adjustment

These splints take on the body's shape and provide excellent knee stabilization.

#### SINGLE AXIS SPLINT 1 SLIM

The splint arms have rounded edges and are secured with plastic to eliminate the risk of damage to the patient's skin. The splints are intended mainly for use in children's knee and elbow orthoses.