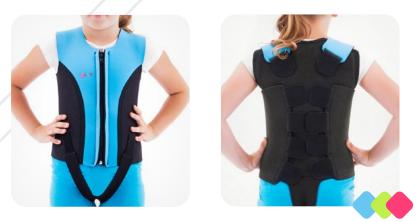

# **SPINE** BRACES

Fix-T-01 Trunk vest with 4 levels of support

#### **PERFECT FOR WATER** REHABILITATION

Pediatric vest is a two-piece dynamictrunk vest: front part with zipper and back part with 4 options of support.

The vest stabilizes the kid's trunk and improves the proprioception skills. It maintains body temperature and warmth and has a buoyancy function. Due to this fact, it is recommended for use in hydrotherapy and other water activities.