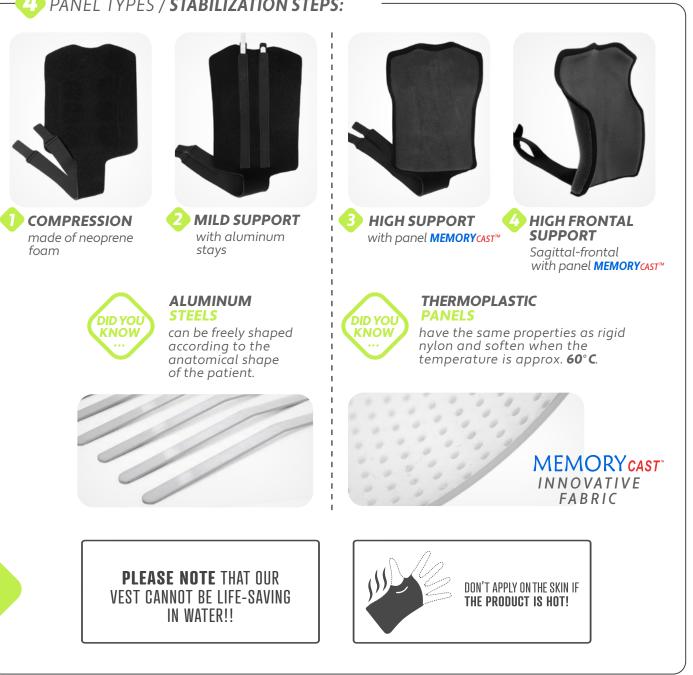

PANEL TYPES / STABILIZATION STEPS:

**Fixcast**<sup>®</sup>

Braces

#### ALUMINUM SPLINT

This is made of a special aluminum alloy, thanks to which the stiffeners in the orthoses are very durable, and the weight of the stiffening itself is imperceptible during use.

# UPPER LIMB FIX-KG BRACES FIX-KG THERMOFORMING MEMORY CAST\*

In searching for the perfect fit of the medical brace to the body, we decided to revolutionize the technology of creating medical devices. We wanted the orthosis to be able to 'learn' the individual shape of the body, which enables a perfect fit to ensure a higher possible level of stabilization. Such a fit is able to support the limb in the most perfect way during recovery after both severe and minor injuries. To make our dreams come true, we used the **MEMORYCAST™** material, which allows for any modeling of the orthosis after heating it to about **60 degrees Celsius**. The orthosis retains the given shape after cooling. It is also much lighter than traditional plaster, what makes it more comfortable. **FixCast Braces**® are the best solution for the treatment of orthopedic and neurological injuries among children.