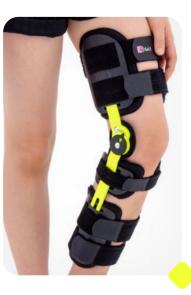

## **LOWER LIMB** BRACES

**Fix-KD-14** Universal knee po-op brace with length adjustment

These splints take on the body's shape and provide excellent knee stabilization.

#### SINGLE AXIS SPLINT 1 SLIM

The splint arms have rounded edges and are secured with plastic to eliminate the risk of damage to the patient's skin. The splints are intended mainly for use in children's knee and elbow orthoses.