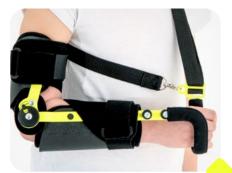

## UPPER LIMB BRACES

**Fix-KG-21** Universal shoulder brace with cushion

**Fix-KG-22** Pediatric shoulder humeral fracture brace

made of lightweight ABS, inner soft fabrics and circumferential strap. Our arm shells are perforated for cooling airflow.