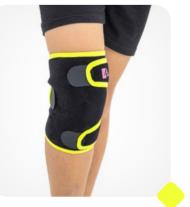

## **LOWER LIMB** BRACES

Pediatric knee braces are made of thin, colorful **ActivPren**<sup>™</sup>, which provides constant compression and warmth of the joint. The sleeve design provides **perfect fitting** and improves proprioception.

DID YOÙ

KNOW

ANTI-SLIP SILICONE prevents the orthosis from shifting during use.

**ELASTIC SPIRAL BONING** they work in every direction perfectly adjusting to the body.

Compressive knee sleeve

**Fix-KD-02** Compressive knee sleeve with spiral boning

Fix-KD-03 Compressive padded knee sleeve

**Fix-KD-04** Wrap Around Compression Supportive Patellar Brace