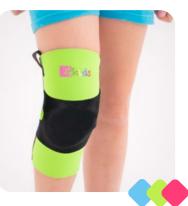

## **LOWER LIMB** BRACES

Pediatric knee braces are made of thin, colorful **ActivPren**<sup>™</sup>, which provides constant compression and warmth of the joint. The sleeve design provides **perfect fitting** and improves proprioception.

DID YOÙ

KNOW

ANTI-SLIP SILICONE prevents the orthosis from shifting during use.

**ELASTIC SPIRAL BONING** they work in every direction perfectly adjusting to the body.

Compressive knee sleeve

**Fix-KD-02** Compressive knee sleeve with spiral boning