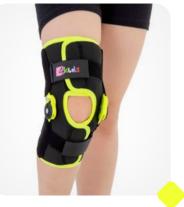

## **LOWER LIMB** BRACES

Pediatric knee braces are made of thin, colorful **ActivPren**<sup>™</sup>, which provides constant compression and warmth of the joint. The sleeve design provides **perfect fitting** and improves proprioception.

DID YOÙ

KNOW

ANTI-SLIP SILICONE prevents the orthosis from shifting during use.

**ELASTIC SPIRAL BONING** they work in every direction perfectly adjusting to the body.

Compressive knee sleeve

**Fix-KD-02** Compressive knee sleeve with spiral boning