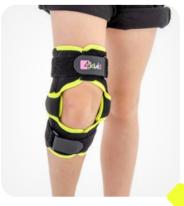

## **LOWER LIMB** BRACES

Pediatric knee braces are made of thin, colorful **ActivPren**<sup>™</sup>, which provides constant compression and warmth of the joint. The sleeve design provides **perfect fitting** and improves proprioception.

DID YOÙ

KNOW

ANTI-SLIP SILICONE prevents the orthosis from shifting during use.

**ELASTIC SPIRAL BONING** they work in every direction perfectly adjusting to the body.

Compressive knee sleeve

**Fix-KD-02** Compressive knee sleeve with spiral boning

Fix-KD-03 Compressive padded knee sleeve

**Fix-KD-04** Wrap Around Compression Supportive Patellar Brace