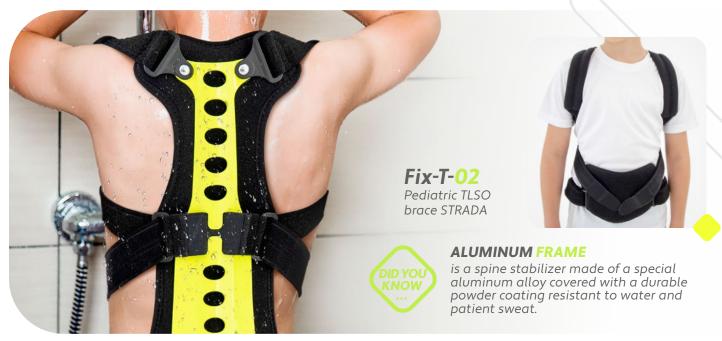

## **SPINE** BRACES

**ORTHOPEDIC STAYS** they work in one direction and adapt to the shape of the body while stabilizing the laterally protected part of the body.

**Fix-T-03** Pediatric torso brace with orthopedic stays

**Fix-T-05** Pediatric back brace with aluminum stays

**BOA®** Fit System

**Fix-T-04** Dynamic SCOLIOR<sup>™</sup> scoliotic brace with **BOA® Fit System**  PRESS THE CLOCK AND TURN to tighten the BOA® Fit System