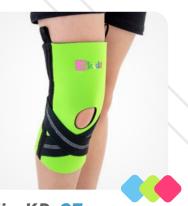

## **LOWER LIMB** BRACES

Pediatric knee braces are made of thin, colorful **ActivPren**<sup>™</sup>, which provides constant compression and warmth of the joint. The sleeve design provides **perfect fitting** and improves proprioception.

DID YOÙ

KNOW

ANTI-SLIP SILICONE prevents the orthosis from shifting during use.

**ELASTIC SPIRAL BONING** they work in every direction perfectly adjusting to the body.

Compressive knee sleeve

**Fix-KD-02** Compressive knee sleeve with spiral boning