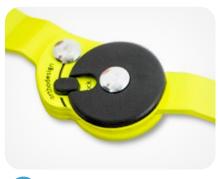

## Fix-KG UPPER LIMB BRACES

**Fix-KG-01** Hand and thumb orthosis

Fix-KG-02 Wrist splint and thumb support

**Fix-KG-04** Thumb abduction and opposition wrap

**Fix-KG-05** Compressive and stabilizing thumb and wrist brace

**Fix-KG-11** Compressive wrist brace

**Fix-KG-12** Compressive shoulder sleeve

**Fix-KG-13** Compressive wrist wrap

**Fix-KG-14** Finger splint for children

**Fix-KG-15** Thumb support for kids