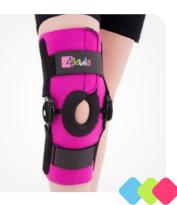

## **LOWER LIMB** BRACES

Pediatric knee braces are made of thin, colorful **ActivPren**<sup>™</sup>, which provides constant compression and warmth of the joint. The sleeve design provides **perfect fitting** and improves proprioception.

# **Fix-KD** LOWER LIMB BRACES

**Fix-KD-05** Pediatric jumper knee strap

Fix-KD-08 Dynamic knee brace with X-Straps

**Fix-KD-06** Donut knee brace with spiral boning

**Fix-KD-09** Donut kids knee brace with rom adjustment

**Fix-KD-07** Dynamic knee brace