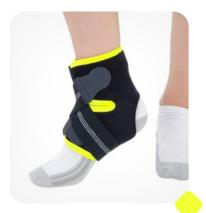

#### FLEXIBLE SPIRAL BONING

the spiral boning in the orthosis to stabilize the swollen limb immediately after the injury and after the swelling has come down.

**Fix-KD-40** Child ankle brace with figure-8 straps

**LOWER LIMB** 

Fix-KD-42 Child ankle brace

**Fix-KD-11** Pediatric neoprene shorts with external rotator straps