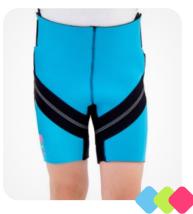

**LOWER LIMB** 

Fix-KD-42 Child ankle brace

**Fix-KD-11** Pediatric neoprene shorts with external rotator straps