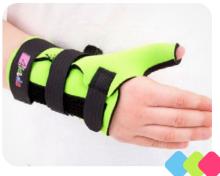

## Fix-KG UPPER LIMB BRACES

**Fix-KG-01** Hand and thumb orthosis

Fix-KG-02 Wrist splint and thumb support

**Fix-KG-04** Thumb abduction and opposition wrap

**Fix-KG-05** Compressive and stabilizing thumb and wrist brace