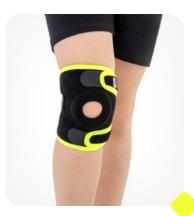

## **LOWER LIMB** BRACES

Pediatric knee braces are made of thin, colorful **ActivPren**<sup>™</sup>, which provides constant compression and warmth of the joint. The sleeve design provides **perfect fitting** and improves proprioception.

DID YOÙ

KNOW

ANTI-SLIP SILICONE prevents the orthosis from shifting during use.

**ELASTIC SPIRAL BONING** they work in every direction perfectly adjusting to the body.

Compressive knee sleeve

**Fix-KD-02** Compressive knee sleeve with spiral boning