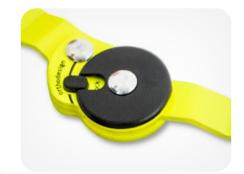

**Fix-T-05** Pediatric back brace with aluminum stays

**BOA®** Fit System

**Fix-T-04** Dynamic SCOLIOR<sup>™</sup> scoliotic brace with **BOA® Fit System**  PRESS THE CLOCK AND TURN to tighten the BOA® Fit System

**PULL THE CLOCK** to loosen the BOA® Fit System

LOOSEN THE LACES to unfasten the BOA® Fit System

The **BOA® Fit System** is engineered with high quality, durable materials that are rigorously field-tested for a micro-adjustable connection that's built to perform.