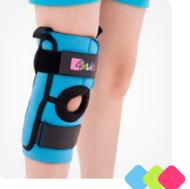

## **LOWER LIMB** BRACES

Pediatric knee braces are made of thin, colorful **ActivPren**<sup>™</sup>, which provides constant compression and warmth of the joint. The sleeve design provides **perfect fitting** and improves proprioception.

DID YOÙ

KNOW

ANTI-SLIP SILICONE prevents the orthosis from shifting during use.

**ELASTIC SPIRAL BONING** they work in every direction perfectly adjusting to the body.

Compressive knee sleeve

**Fix-KD-02** Compressive knee sleeve with spiral boning