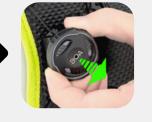

**Fix-T-05** Pediatric back brace with aluminum stays

**BOA®** Fit System

**Fix-T-04** Dynamic SCOLIOR<sup>™</sup> scoliotic brace with **BOA® Fit System**  PRESS THE CLOCK AND TURN to tighten the BOA® Fit System

**PULL THE CLOCK** to loosen the BOA® Fit System

LOOSEN THE LACES to unfasten the BOA® Fit System

The **BOA® Fit System** is engineered with high quality, durable materials that are rigorously field-tested for a micro-adjustable connection that's built to perform.