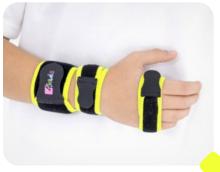

## Fix-KG UPPER LIMB BRACES

**Fix-KG-01** Hand and thumb orthosis

Fix-KG-02 Wrist splint and thumb support

**Fix-KG-04** Thumb abduction and opposition wrap

**Fix-KG-05** Compressive and stabilizing thumb and wrist brace

**Fix-KG-03** Wrist wrap with thermoplastic thumb stay

**Fix-KG-06** Thermoplastic wrist and thumb brace

Thermoplastic wrist brace

Fix-KG-08 Thermoplastic and compression wrist and thumb brace

Fix-KG-09 Thermoplastic elbow wrap

**Fix-KG-10** Thermoplastic wrist and thumb wrap