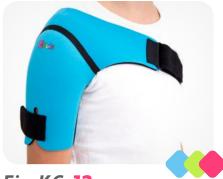

**Fix-KG-11** Compressive wrist brace

**Fix-KG-12** Compressive shoulder sleeve

**Fix-KG-13** Compressive wrist wrap

**Fix-KG-14** Finger splint for children

**Fix-KG-15** Thumb support for kids