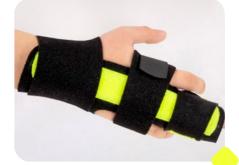

## Fix-KG UPPER LIMB BRACES

**Fix-KG-01** Hand and thumb orthosis

Fix-KG-02 Wrist splint and thumb support

**Fix-KG-04** Thumb abduction and opposition wrap

**Fix-KG-05** Compressive and stabilizing thumb and wrist brace

**Fix-KG-03** Wrist wrap with thermoplastic thumb stay

**Fix-KG-06** Thermoplastic wrist and thumb brace

Thermoplastic wrist brace

Fix-KG-08 Thermoplastic and compression wrist and thumb brace

Fix-KG-09 Thermoplastic elbow wrap