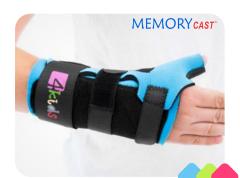

**Fix-KG-03** Wrist wrap with thermoplastic thumb stay

**Fix-KG-06** Thermoplastic wrist and thumb brace

Thermoplastic wrist brace

Fix-KG-08 Thermoplastic and compression wrist and thumb brace

Fix-KG-09 Thermoplastic elbow wrap

**Fix-KG-10** Thermoplastic wrist and thumb wrap