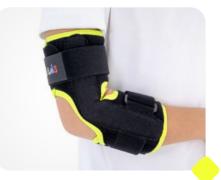

#### WRIST **STIFFENING**

DID YOÙ KNOW

DID YOU KNOW

is a special stiffening reflecting the shaping of the inner part of the palm with the support of the metacarpus and forearm.

Fix-KG-19 Pediatric elbow orthoses with rom adjustment

Fix-KG-20 Pediatric elbow orthosis with rom adjustment and hand support

innovative drop-lock provides range of motion adjustment in every 15 degrees without additional tools.