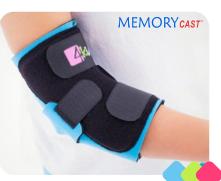

**Fix-KG-03** Wrist wrap with thermoplastic thumb stay

**Fix-KG-06** Thermoplastic wrist and thumb brace

Thermoplastic wrist brace

Fix-KG-08 Thermoplastic and compression wrist and thumb brace

Fix-KG-09 Thermoplastic elbow wrap