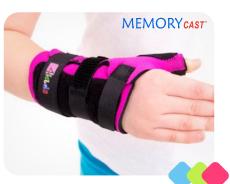

## Fix-KG UPPER LIMB BRACES

**Fix-KG-01** Hand and thumb orthosis

Fix-KG-02 Wrist splint and thumb support

**Fix-KG-04** Thumb abduction and opposition wrap

**Fix-KG-05** Compressive and stabilizing thumb and wrist brace

**Fix-KG-03** Wrist wrap with thermoplastic thumb stay

**Fix-KG-06** Thermoplastic wrist and thumb brace

Thermoplastic wrist brace

Fix-KG-08 Thermoplastic and compression wrist and thumb brace

Fix-KG-09 Thermoplastic elbow wrap