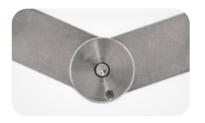

### SINGLE AXLE SPLINT 1 SLIM

is made of two stainless rings with an anti-hyperextension block installed in them.

DID YOÙ

KNOW

#### SINGLE AXIS SPLINT 1 SLIM

The splint arms have rounded edges and are secured with plastic to eliminate the risk of damage to the patient's skin. The splints are intended mainly for use in children's knee and elbow orthoses.