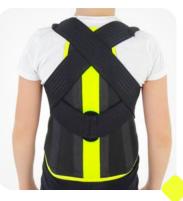

# **SPINE** BRACES

Fix-T-01 Trunk vest with 4 levels of support

## **SPINE** BRACES

**ORTHOPEDIC STAYS** they work in one direction and adapt to the shape of the body while stabilizing the laterally protected part of the body.

**Fix-T-03** Pediatric torso brace with orthopedic stays