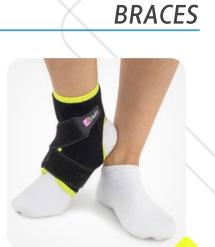

### ANKLE BRACES -

#### FLEXIBLE SPIRAL BONING

the spiral boning in the orthosis to stabilize the swollen limb immediately after the injury and after the swelling has come down.

**Fix-KD-40** Child ankle brace with figure-8 straps

**LOWER LIMB** 

Fix-KD-42 Child ankle brace

**Fix-KD-11** Pediatric neoprene shorts with external rotator straps