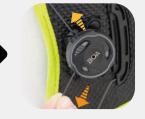

**Fix-T-05** Pediatric back brace with aluminum stays

**BOA®** Fit System

**Fix-T-04** Dynamic SCOLIOR<sup>™</sup> scoliotic brace with **BOA® Fit System**  PRESS THE CLOCK AND TURN to tighten the BOA® Fit System

**PULL THE CLOCK** to loosen the BOA® Fit System

LOOSEN THE LACES to unfasten the BOA® Fit System

The **BOA® Fit System** is engineered with high quality, durable materials that are rigorously field-tested for a micro-adjustable connection that's built to perform.