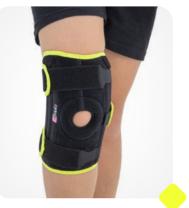

## **LOWER LIMB** BRACES

Pediatric knee braces are made of thin, colorful **ActivPren**<sup>™</sup>, which provides constant compression and warmth of the joint. The sleeve design provides **perfect fitting** and improves proprioception.

DID YOÙ

KNOW

ANTI-SLIP SILICONE prevents the orthosis from shifting during use.

**ELASTIC SPIRAL BONING** they work in every direction perfectly adjusting to the body.

Compressive knee sleeve

**Fix-KD-02** Compressive knee sleeve with spiral boning