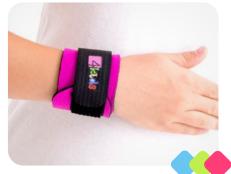

**Fix-KG-11** Compressive wrist brace

**Fix-KG-12** Compressive shoulder sleeve

**Fix-KG-13** Compressive wrist wrap

**Fix-KG-14** Finger splint for children

**Fix-KG-15** Thumb support for kids