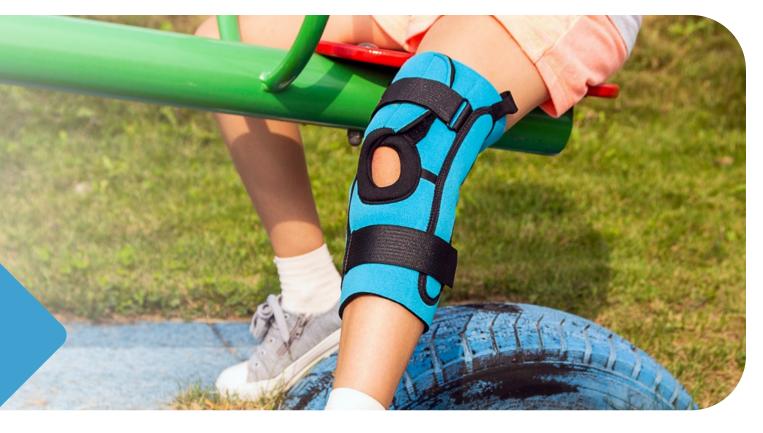

## **LOWER LIMB** BRACES

Pediatric knee braces are made of thin, colorful **ActivPren**<sup>™</sup>, which provides constant compression and warmth of the joint. The sleeve design provides **perfect fitting** and improves proprioception.