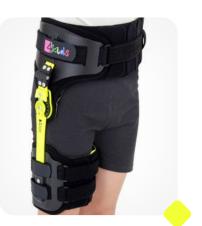

### – **HIP** BRACES –

**Fix-KD-19** Pediatric neoprene hip brace with rom adjustment

LIGHT

**MAGNETIC** 

**ORTHODESIGN** 

JOINT 1R

provides a smooth adjustment

of the range of motion every 15 °

and relieves the overloaded hip

joint, as well as ensures the work

of the limb in its axis.

**DID YOU** 

KNOW

**Fix-KD-20** Pediatric hip brace

has a steel drop lock with ROM adjustment, height adjustment of the femoral support and the possibility of blocking limb abduction.