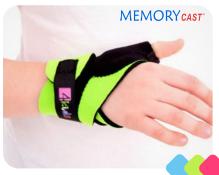

## Fix-KG UPPER LIMB BRACES

**Fix-KG-01** Hand and thumb orthosis

Fix-KG-02 Wrist splint and thumb support

**Fix-KG-04** Thumb abduction and opposition wrap

**Fix-KG-05** Compressive and stabilizing thumb and wrist brace

**Fix-KG-03** Wrist wrap with thermoplastic thumb stay

**Fix-KG-06** Thermoplastic wrist and thumb brace

Thermoplastic wrist brace

Fix-KG-08 Thermoplastic and compression wrist and thumb brace

Fix-KG-09 Thermoplastic elbow wrap