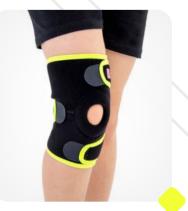

## **LOWER LIMB** BRACES

Pediatric knee braces are made of thin, colorful **ActivPren**<sup>™</sup>, which provides constant compression and warmth of the joint. The sleeve design provides **perfect fitting** and improves proprioception.

DID YOÙ

KNOW

ANTI-SLIP SILICONE prevents the orthosis from shifting during use.

**ELASTIC SPIRAL BONING** they work in every direction perfectly adjusting to the body.

Compressive knee sleeve

**Fix-KD-02** Compressive knee sleeve with spiral boning

Fix-KD-03 Compressive padded knee sleeve

**Fix-KD-04** Wrap Around Compression Supportive Patellar Brace