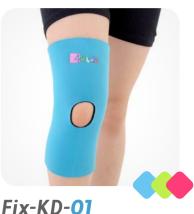

## **LOWER LIMB** BRACES

Pediatric knee braces are made of thin, colorful **ActivPren**<sup>™</sup>, which provides constant compression and warmth of the joint. The sleeve design provides **perfect fitting** and improves proprioception.